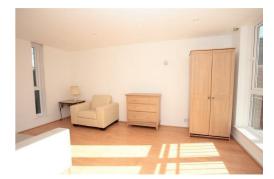

## **Reception/Kitchen** 17'0" x 10'5" (5.2 x 3.2)

**Bedroom One** 16'0" x 10'9" (4.9 x 3.3 )

**Bedroom Two** 13'1" × 10'3" (4.01 × 3.14)

**Bedroom Three** 14'7" x 9'0" (4.47 x 2.75)

**Study** 9'6" x 6'9" (2.90 x 2.08)