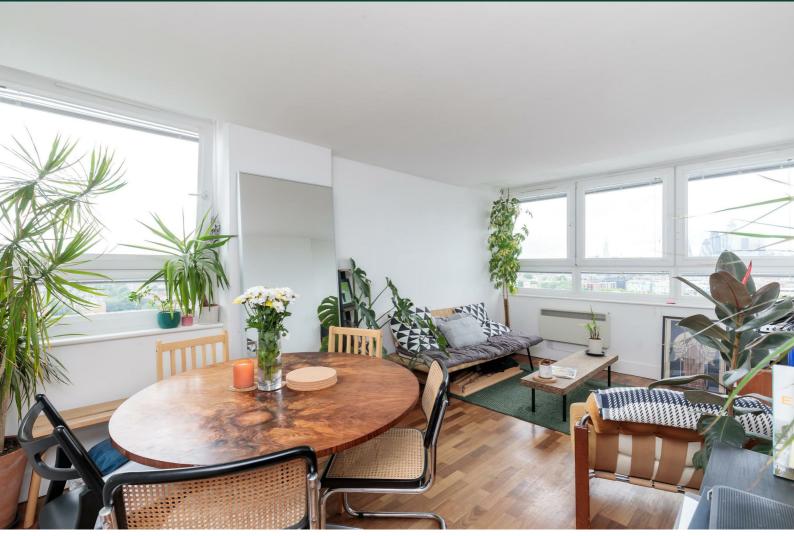

The property offers bright and spacious accommodation with the most amazing views over London. The property benefits from a large reception room, separate kitchen, two double bedrooms and a modern bathroom.

## **Reception Room** 17'4" x 10'5" (5.3 x 3.2)

Kitchen

10'5" × 8'6" (3.2 × 2.6)

**Bedroom One** 17'4" x 10'5" (5.3 x 3.2)

**Bedroom Two** 14'1" × 8'6" (4.3 × 2.6)