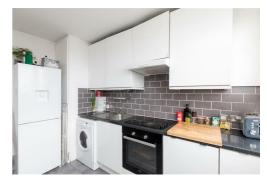

The property offers bright and spacious accommodation with the most amazing views over London. The property benefits from a large reception room, separate kitchen, two double bedrooms and a modern bathroom.

## **Reception Room** 17'4" x 10'5" (5.3 x 3.2)

Kitchen

10'5" × 8'6" (3.2 × 2.6)

**Bedroom One** 17'4" x 10'5" (5.3 x 3.2)

**Bedroom Two** 14'1" × 8'6" (4.3 × 2.6)