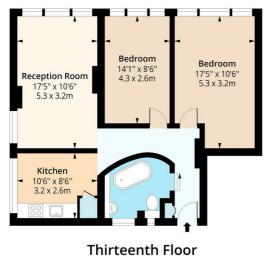

## **Reception Room** 17'4" x 10'5" (5.3 x 3.2)

Kitchen

10'5" × 8'6" (3.2 × 2.6)

**Bedroom One** 17'4" x 10'5" (5.3 x 3.2)

**Bedroom Two** 14'1" × 8'6" (4.3 × 2.6)

Floor plan is for illustrative purposes only and is not to scale. Every attempt has been made to ensure the accuracy of the floor plan shown, however all measurements, fixtures, fittings and data shown are an approximate interpretation for illustrative purposes only. Ipaplus.com