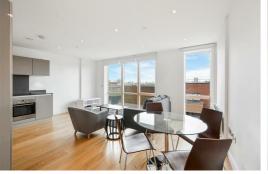

Internally the property is bright and spacious throughout with a large open plan Reception/kitchen with access to the Balcony, Two Double bedrooms and family bathroom.

The property is offered to the market on a CHAIN FREE basis. An early internal inspection is highly recommended in order to avoid disappointment.

## **Reception/Kitchen** 18'4" x 15'3" (5.61 x 4.65)