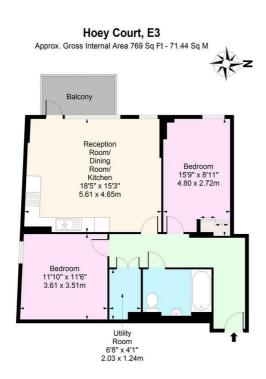

## **Reception/Kitchen** 18'4" x 15'3" (5.61 x 4.65)

### **Balcony**

Bedroom One

15'8" x 8'11" (4.80 x 2.72)

**Bedroom Two** 

11'10" x 11'6" (3.61 x 3.51)

#### Bathroom

#### **Material Information**

Tenure: Leasehold

Length Of Lease: Approx 116 Years remaining

Annual Ground Rent: £350.00 Per year

Annual Service Charge: Approx £2,200 Per Year

Council Tax Band: D

For Illustration Purposes Only - Not To Scale www.londonpropertyassessments.co.uk