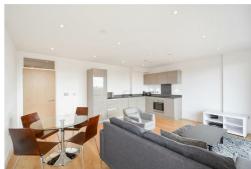

Internally the property is bright and spacious throughout with a large open plan Reception/kitchen with access to the Balcony, Two Double bedrooms and family bathroom.

The property is offered to the market on a CHAIN FREE basis. An early internal inspection is highly recommended in order to avoid disappointment.

## **Reception/Kitchen** 18'4" x 15'3" (5.61 x 4.65)