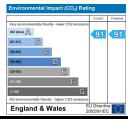

#### **Material Information**

Tenure: Leasehold

Length Of Lease: Approx 116 Years remaining

Annual Ground Rent: £350.00 Per year

Annual Service Charge: Approx £2,200 Per Year

Council Tax Band: D

For Illustration Purposes Only - Not To Scale www.londonpropertyassessments.co.uk