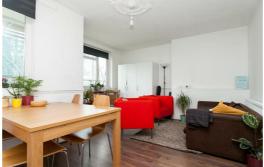

Internally the property is presented in good condition with a modern fitted kitchen, Separate spacious lounge with a balcony, Well proportion bedrooms and bathroom with a separate w/c. The property is arranged over two levels.

## **Reception Room** 15'8" x 13'5" (4.80 x 4.09)