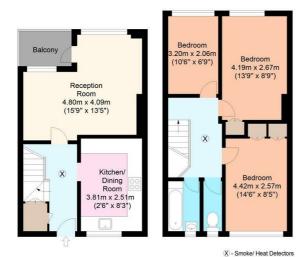

## **Reception Room** 15'8" x 13'5" (4.80 x 4.09)

#### Kitchen

12'5" x 8'2" (3.81 x 2.51)

#### **Bedroom One**

14'6" x 8'5" (4.42 x 2.57)

## **Bedroom Two**

13'8" x 8'9" (4.19 x 2.67)

#### **Bedroom Three**

10'5" x 6'9" (3.20 x 2.06)

## **Bathroom**

Separate W/c

# **Balcony**

# Portelet Road, E1 Second Floor **Third Floor** Approx. 36.0 sq. meters (387.5 sq. feet) Approx. 43.1 sq. meters (463.9 sq. feet)

Total area(Including Balcony): approx. 82.2 sq. meters (884.4 sq. feet)
Total area(Excluding Balcony): approx. 79.1 sq. meters (851.4 sq. feet)
For illustration purposes only - not to scale