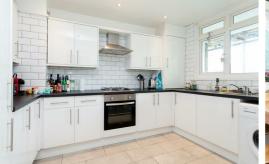

hted to bring to the market To Let this THREE bedroom apartment located on a quite residential street but still within easy reach of good pubic transport links with Stepney Green (Hammersmith & City and District Lines) Tube Station within a short walk along with multiple bus routes in to the City, West End and beyond easily accessible.

Internally the property is presented in good condition with a modern fitted kitchen, Separate spacious lounge with a balcony, Well proportion bedrooms and bathroom with a separate w/c. The property is arranged over two levels.

The property is available to move in to from 20th July 2024 Onwards.. Early viewing highly recommended.

For more information or to arrange a viewing please do not hesitate to call in and speak with one of our Property Consultants.







## **Reception Room** 15'8" x 13'5" (4.80 x 4.09)

#### Kitchen

12'5" x 8'2" (3.81 x 2.51)

#### **Bedroom One**

14'6" x 8'5" (4.42 x 2.57)

## **Bedroom Two**

13'8" x 8'9" (4.19 x 2.67)

#### **Bedroom Three**

10'5" x 6'9" (3.20 x 2.06)

## **Bathroom**

Separate W/c

# **Balcony**

# **Material Information**

Deposit: £3,346.15

Length Of Tenancy: One Year

Council Tax Band: C

# Portelet Road, E1 Second Floor **Third Floor** Approx. 36.0 sq. meters (387.5 sq. feet) Approx. 43.1 sq. meters (463.9 sq. feet)



Total area(Including Balcony): approx. 82.2 sq. meters (884.4 sq. feet)
Total area(Excluding Balcony): approx. 79.1 sq. meters (851.4 sq. feet)
For illustration purposes only - not to scale

www.lpaplus.com