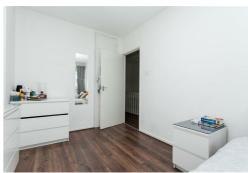

#### **Bedroom One**

14'6" x 8'5" (4.42 x 2.57)

## **Bedroom Two**

13'8" x 8'9" (4.19 x 2.67)

#### **Bedroom Three**

10'5" x 6'9" (3.20 x 2.06)