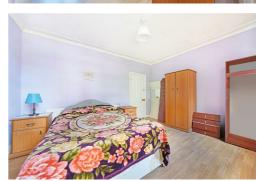

Kitchen

15'1" x 7'6" (4.6 x 2.3)

**Bedroom One** 

 $13'9" \times 11'9" (4.2 \times 3.6)$ 

**Bedroom Two** 

20'0" x 7'6" (6.1 x 2.3)

**Bedroom Three** 

11'1" x 8'2" (3.4 x 2.5)