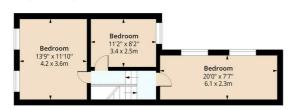

Kitchen

15'1" x 7'6" (4.6 x 2.3)

**Bedroom One** 

 $13'9" \times 11'9" (4.2 \times 3.6)$ 

**Bedroom Two** 

20'0" x 7'6" (6.1 x 2.3)

**Bedroom Three** 

11'1" x 8'2" (3.4 x 2.5)