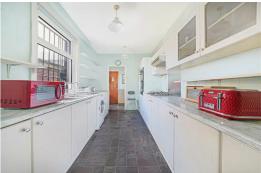

Internally the property offers a spacious and bright reception room, Separate kitchen, Three Double Bedrooms, Shower room with separate w/c and own rear garden.

The property is offered to the market on a CHAIN FREE basis.

Kitchen

15'1" x 7'6" (4.6 x 2.3)

**Bedroom One** 

 $13'9" \times 11'9" (4.2 \times 3.6)$ 

**Bedroom Two** 

20'0" x 7'6" (6.1 x 2.3)

**Bedroom Three** 

11'1" x 8'2" (3.4 x 2.5)