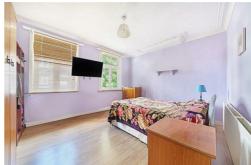

Kitchen

15'1" x 7'6" (4.6 x 2.3)

**Bedroom One** 

 $13'9" \times 11'9" (4.2 \times 3.6)$ 

**Bedroom Two** 

20'0" x 7'6" (6.1 x 2.3)

**Bedroom Three** 

11'1" x 8'2" (3.4 x 2.5)