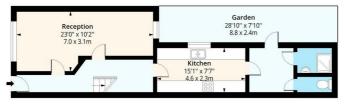

Ellsworth Street really does offer a unique and rare property purchase. An early internal inspection is highly recommended in order to avoid disappointment.

**Reception Room** 22'11" x 10'2" (7.0 x 3.1)

Kitchen

15'1" x 7'6" (4.6 x 2.3)

**Bedroom One** 

 $13'9" \times 11'9" (4.2 \times 3.6)$ 

**Bedroom Two** 

20'0" x 7'6" (6.1 x 2.3)

**Bedroom Three** 

11'1" x 8'2" (3.4 x 2.5)