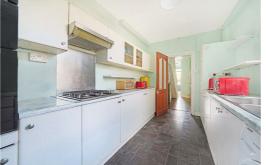

Internally the property offers a spacious and bright reception room, Separate kitchen, Three Double Bedrooms, Shower room with separate w/c and own rear garden.

The property is offered to the market on a CHAIN FREE basis.

Kitchen

15'1" x 7'6" (4.6 x 2.3)

**Bedroom One** 

 $13'9" \times 11'9" (4.2 \times 3.6)$ 

**Bedroom Two** 

20'0" x 7'6" (6.1 x 2.3)

**Bedroom Three** 

11'1" x 8'2" (3.4 x 2.5)