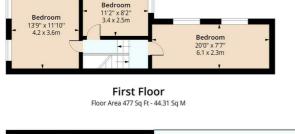

**Kitchen** 15'1" x 7'6" (4.6 x 2.3 )

Bedroom One 13'9" x 11'9" (4.2 x 3.6 )

**Bedroom Two** 20'0" x 7'6" (6.1 x 2.3)

Bedroom Three 11'1" x 8'2" (3.4 x 2.5 )

Shower Room

Separate W/c

Garden

Material Information Tenure: Freehold Council Tax Band: D

## Ellsworth Street, E2 Approx. Gross Internal Area 1028 Sq Ft - 95.50 Sq M

Measured according to REGS IPMS2. Floor plan is for illustrative purposes only and is not to scale. Every attempt has been made to ensure the accuracy of the floor plan shown, however all measurements, fittings and data shown are an approximate interpretation for illustrative purposes only. 1 sq m = 10.76 sq feet. [paplus.com] Date: 18/6/2024