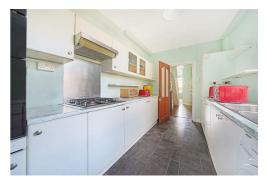

Internally the property offers a spacious and bright reception room, Separate kitchen, Three Double Bedrooms, Shower room with separate w/c and own rear garden.

The property is offered to the market on a CHAIN FREE basis.

**Kitchen** 15'1" x 7'6" (4.6 x 2.3 )

Bedroom One 13'9" x 11'9" (4.2 x 3.6 )

**Bedroom Two** 20'0" x 7'6" (6.1 x 2.3)

Bedroom Three 11'1" x 8'2" (3.4 x 2.5 )

Shower Room

Separate W/c

Garden

Material Information Tenure: Freehold Council Tax Band: D