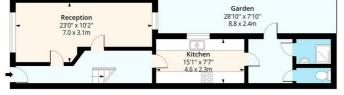

Ellsworth Street really does offer a unique and rare property purchase. An early internal inspection is highly recommended in order to avoid disappointment.

**Reception Room** 22'11" × 10'2" (7.0 × 3.1)

**Kitchen** 15'1" x 7'6" (4.6 x 2.3 )

Bedroom One 13'9" x 11'9" (4.2 x 3.6 )

**Bedroom Two** 20'0" x 7'6" (6.1 x 2.3)

Bedroom Three 11'1" x 8'2" (3.4 x 2.5 )

Shower Room

Separate W/c

Garden

Material Information Tenure: Freehold Council Tax Band: D

## Ellsworth Street, E2 Approx. Gross Internal Area 1028 Sq Ft - 95.50 Sq M

Measured according to REGS IPMS2. Floor plan is for illustrative purposes only and is not to scale. Every attempt has been made to ensure the accuracy of the floor plan shown, however all measurements, fittings and data shown are an approximate interpretation for illustrative purposes only. 1 sq m = 10.76 sq feet. [paplus.com] Date: 18/6/2024