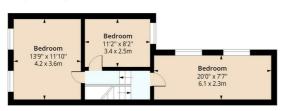

Kitchen

15'1" x 7'6" (4.6 x 2.3)

**Bedroom One** 

 $13'9" \times 11'9" (4.2 \times 3.6)$ 

**Bedroom Two** 

20'0" x 7'6" (6.1 x 2.3)

**Bedroom Three** 

11'1" x 8'2" (3.4 x 2.5)

**Shower Room** 

Separate W/c

Garden

**Material Information** 

Tenure: Freehold Council Tax Band: D

First Floor

Floor Area 477 Sq Ft - 44.31 Sq M

**Ground Floor** 

Floor Area 551 Sq Ft - 51.19 Sq M

Measured according to BICS IPMS2. Floor plan is for illustrative purposes only and is not to scale. Every attempt has been made to ensure the accuracy of the floor plan shown however all measurements, fixtures, fixtures, fixtures, fixtures, fixtures, fixtures, fixtures, fixtures and data shown are an approximate interpretation for illustrative purposes only. 1 sq m = 10.76 sq feet.