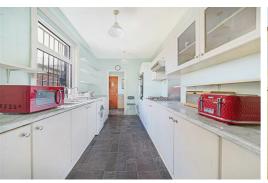

Internally the property offers a spacious and bright reception room, Separate kitchen, Three Double Bedrooms, Shower room with separate w/c and own rear garden.

The property is offered to the market on a CHAIN FREE basis.

Kitchen

15'1" x 7'6" (4.6 x 2.3)

**Bedroom One** 

 $13'9" \times 11'9" (4.2 \times 3.6)$ 

**Bedroom Two** 

20'0" x 7'6" (6.1 x 2.3)

**Bedroom Three** 

11'1" x 8'2" (3.4 x 2.5)