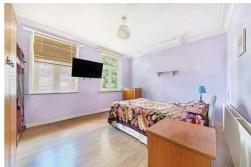

Kitchen

15'1" x 7'6" (4.6 x 2.3)

**Bedroom One** 

 $13'9" \times 11'9" (4.2 \times 3.6)$ 

**Bedroom Two** 

20'0" x 7'6" (6.1 x 2.3)

**Bedroom Three** 

11'1" x 8'2" (3.4 x 2.5)