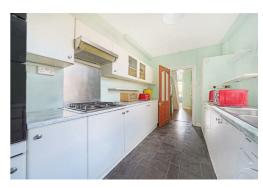

Kitchen

15'1" x 7'6" (4.6 x 2.3)

**Bedroom One** 

 $13'9" \times 11'9" (4.2 \times 3.6)$ 

**Bedroom Two** 

20'0" x 7'6" (6.1 x 2.3)

**Bedroom Three** 

11'1" x 8'2" (3.4 x 2.5)