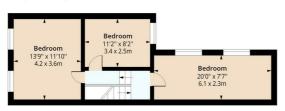

Kitchen

15'1" x 7'6" (4.6 x 2.3)

**Bedroom One** 

 $13'9" \times 11'9" (4.2 \times 3.6)$ 

**Bedroom Two** 

20'0" x 7'6" (6.1 x 2.3)

**Bedroom Three** 

11'1" x 8'2" (3.4 x 2.5)

**Shower Room** 

Separate W/c

Garden

**Material Information** 

Tenure: Freehold Council Tax Band: D

First Floor

Floor Area 477 Sq Ft - 44.31 Sq M

**Ground Floor** 