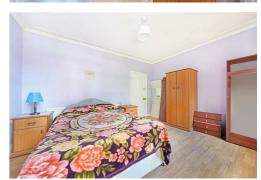

Kitchen

15'1" x 7'6" (4.6 x 2.3)

**Bedroom One** 

 $13'9" \times 11'9" (4.2 \times 3.6)$ 

**Bedroom Two** 

20'0" x 7'6" (6.1 x 2.3)

**Bedroom Three** 

11'1" x 8'2" (3.4 x 2.5)