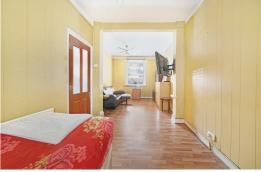

Kitchen

15'1" x 7'6" (4.6 x 2.3)

**Bedroom One** 

 $13'9" \times 11'9" (4.2 \times 3.6)$ 

**Bedroom Two** 

20'0" x 7'6" (6.1 x 2.3)

**Bedroom Three** 

11'1" x 8'2" (3.4 x 2.5)