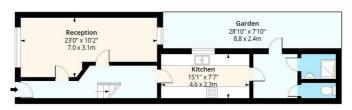

Ellsworth Street really does offer a unique and rare property purchase. An early internal inspection is highly recommended in order to avoid disappointment.

**Reception Room** 22'11" x 10'2" (7.0 x 3.1)

Kitchen

15'1" x 7'6" (4.6 x 2.3)

**Bedroom One** 

 $13'9" \times 11'9" (4.2 \times 3.6)$ 

**Bedroom Two** 

20'0" x 7'6" (6.1 x 2.3)

**Bedroom Three** 

11'1" x 8'2" (3.4 x 2.5)

**Shower Room** 

Separate W/c

Garden

**Material Information** 

Tenure: Freehold Council Tax Band: D

First Floor

Floor Area 477 Sq Ft - 44.31 Sq M

**Ground Floor** 

Floor Area 551 Sq Ft - 51.19 Sq M

Measured according to BICS IPMS2. Floor plan is for illustrative purposes only and is not to scale. Every attempt has been made to ensure the accuracy of the floor plan shown however all measurements, fixtures, fixtures, fixtures, fixtures, fixtures, fixtures, fixtures, fixtures and data shown are an approximate interpretation for illustrative purposes only. 1 sq m = 10.76 sq feet.