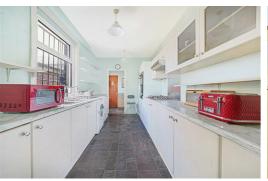

Kitchen

15'1" x 7'6" (4.6 x 2.3)

**Bedroom One** 

 $13'9" \times 11'9" (4.2 \times 3.6)$ 

**Bedroom Two** 

20'0" x 7'6" (6.1 x 2.3)

**Bedroom Three** 

11'1" x 8'2" (3.4 x 2.5)