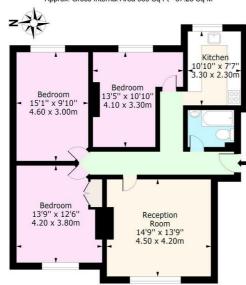

Length Of Tenancy: One Year

Council Tax Band: C

**Ground Floor** Floor Area 939 Sq Ft - 87.23 Sq M

For Illustration Purposes Only - Not To Scale www.lpaplus.com