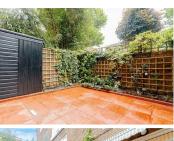

11'10" x 11'6" (3.61m x 3.51m) Material Information

WC

**Bathroom** 

Garden

19'8" x 14'9" (approx.) (6.0 x 4.5 (approx.))

Tenure: Leasehold

Length Of Lease: Approx 85 Years remaining Annual Ground Rent: £10.00 Per year Annual Service Charge: £1,750.00 Per Year