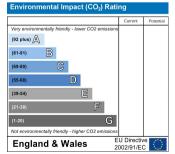

11'10" x 11'6" (3.61m x 3.51m) Material Information

WC

**Bathroom** 

Garden

19'8" x 14'9" (approx.) (6.0 x 4.5 (approx.))

Tenure: Leasehold

Length Of Lease: Approx 85 Years remaining Annual Ground Rent: £10.00 Per year Annual Service Charge: £1,750.00 Per Year