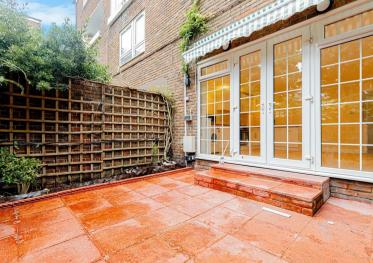

Internally the property has been refurbished throughout, fitted with a new kitchen and bathroom, boasting a spacious open plan living space looking out on to the garden. The property also offers four double bedrooms, two of which come equipped with ample built in storage and a separate ground floor WC. The property also benefits from having it's own private entrance off the street.

11'10" x 11'6" (3.61m x 3.51m) Material Information

WC

**Bathroom** 

Garden

19'8" x 14'9" (approx.) (6.0 x 4.5 (approx.))

Tenure: Leasehold

Length Of Lease: Approx 85 Years remaining Annual Ground Rent: £10.00 Per year Annual Service Charge: £1,750.00 Per Year