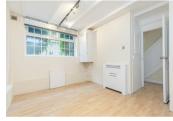

Internally the property has been refurbished throughout, fitted with a new kitchen and bathroom, boasting a spacious open plan living space looking out on to the garden. The property also offers four double bedrooms, two of which come equipped with ample built in storage and a separate ground floor WC. The property also benefits from having it's own private entrance off the street.

Kitchen/Lounge 17'5" x 15'5" (5.31m x 4.70m)

**Bedroom One** 

13'1" x 10'10" (3.99m x 3.30m)

**Bedroom Two** 

13'9" x 9'6" (4.2 x 2.9)

**Bedroom Three** 

9'10" x 6'11" (3.00m x 2.11m)

**Bedroom Four** 