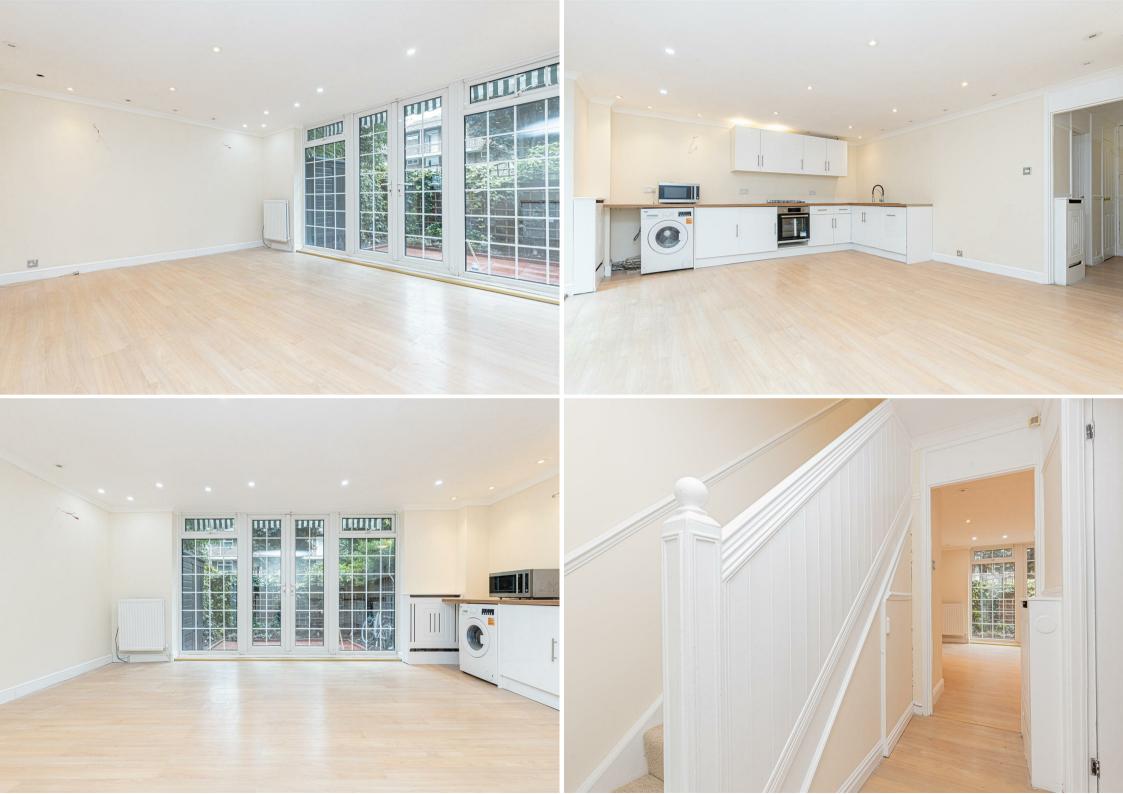

Internally the property has been refurbished throughout, fitted with a new kitchen and bathroom, boasting a spacious open plan living space looking out on to the garden. The property also offers four double bedrooms, two of which come equipped with ample built in storage and a separate ground floor WC. The property also benefits from having it's own private entrance off the street.

Hind Grove is offered to the market on a CHAIN FREE basis and is not one to be missed.

For more information or to arrange a viewing please do not hesitate to call in and speak with one of our Property Consultants.