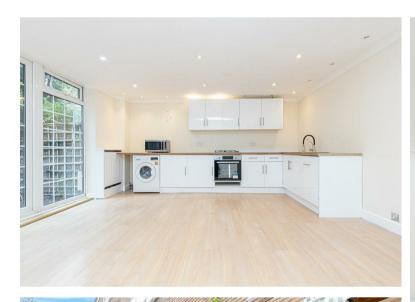

Internally the property has been refurbished throughout, fitted with a new kitchen and bathroom, boasting a spacious open plan living space looking out on to the garden. The property also offers four double bedrooms, two of which come equipped with ample built in storage and a separate ground floor WC. The property also benefits from having it's own private entrance off the street.

Kitchen/Lounge 17'5" x 15'5" (5.31m x 4.70m)

**Bedroom One** 

13'1" x 10'10" (3.99m x 3.30m)

**Bedroom Two** 

13'9" x 9'6" (4.2 x 2.9)

**Bedroom Three** 

9'10" x 6'11" (3.00m x 2.11m)

**Bedroom Four** 