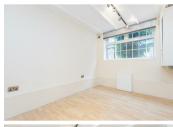

Internally the property has been refurbished throughout, fitted with a new kitchen and bathroom, boasting a spacious open plan living space looking out on to the garden. The property also offers four double bedrooms, two of which come equipped with ample built in storage and a separate ground floor WC. The property also benefits from having it's own private entrance off the street.

Kitchen/Lounge 17'5" x 15'5" (5.31m x 4.70m)

**Bedroom One** 

13'1" x 10'10" (3.99m x 3.30m)

**Bedroom Two** 

13'9" x 9'6" (4.2 x 2.9)

**Bedroom Three** 

9'10" x 6'11" (3.00m x 2.11m)

**Bedroom Four** 