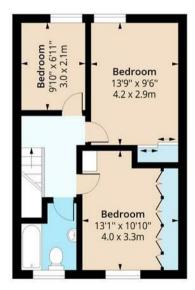

Kitchen/Lounge 17'5" x 15'5" (5.31m x 4.70m)

**Bedroom One** 

13'1" x 10'10" (3.99m x 3.30m)

**Bedroom Two** 

13'9" x 9'6" (4.2 x 2.9)

**Bedroom Three** 

9'10" x 6'11" (3.00m x 2.11m)

**Bedroom Four** 

## First Floor

Floor Area 494 Sq Ft - 45.89 Sq M

Floor Area 494 Sq Ft - 45.89 Sq M

Measured according to RICS IPMS2. Floor plan is for illustrative purposes only and is not to scale. Every attempt has been made to ensure the accuracy of the floor plan shown, however all measurements, fixtures, fittings and data shown are an approximate interpretation for illustrative purposes only. 1 sg m = 10,76 sg feet.