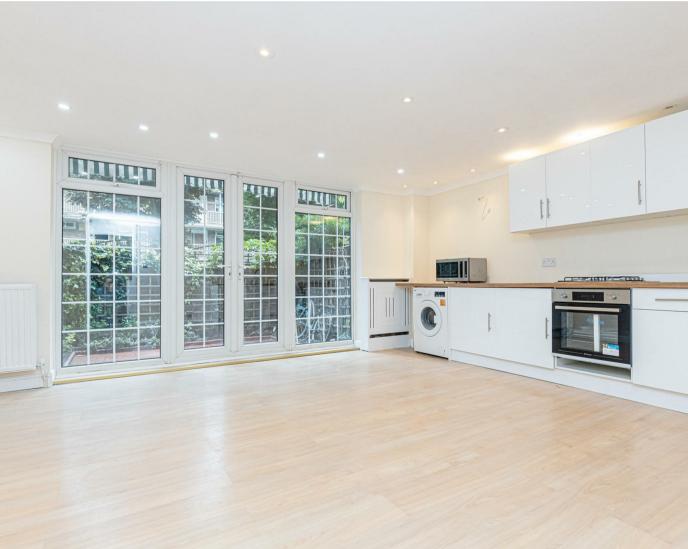

Internally the property has been refurbished throughout, fitted with a new kitchen and bathroom, boasting a spacious open plan living space looking out on to the garden. The property also offers four double bedrooms, two of which come equipped with ample built in storage and a separate ground floor WC. The property also benefits from having it's own private entrance off the street.

Kitchen/Lounge 17'5" x 15'5" (5.31m x 4.70m)

**Bedroom One** 

13'1" x 10'10" (3.99m x 3.30m)

**Bedroom Two** 

13'9" x 9'6" (4.2 x 2.9)

**Bedroom Three** 

9'10" x 6'11" (3.00m x 2.11m)

**Bedroom Four** 