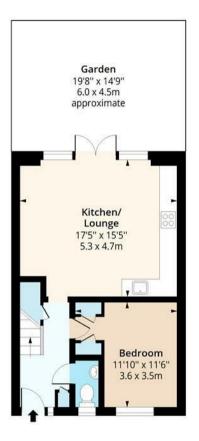

Kitchen/Lounge 17'5" x 15'5" (5.31m x 4.70m)

**Bedroom One** 

13'1" x 10'10" (3.99m x 3.30m)

**Bedroom Two** 

13'9" x 9'6" (4.2 x 2.9)

**Bedroom Three** 

9'10" x 6'11" (3.00m x 2.11m)

**Bedroom Four** 

11'10" x 11'6" (3.61m x 3.51m) Material Information

WC

**Bathroom** 

Garden

19'8" x 14'9" (approx.) (6.0 x 4.5 (approx.))

Tenure: Leasehold

Length Of Lease: Approx 85 Years remaining Annual Ground Rent: £10.00 Per year Annual Service Charge: £1,750.00 Per Year

## Hind Grove, E14 Approx. Gross Internal Area 988 Sq Ft - 91.78 Sq M

## **Ground Floor**