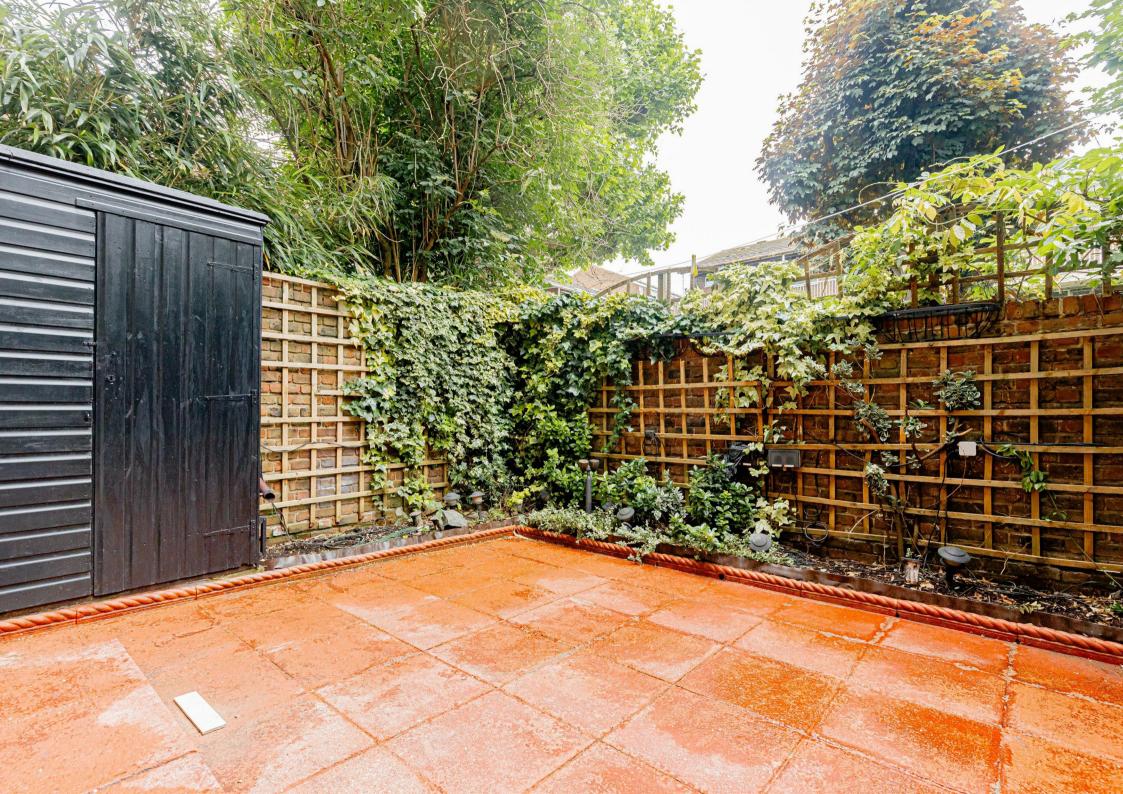

11'10" x 11'6" (3.61m x 3.51m) Material Information

WC

**Bathroom** 

Garden

19'8" x 14'9" (approx.) (6.0 x 4.5 (approx.))

Tenure: Leasehold

Length Of Lease: Approx 85 Years remaining Annual Ground Rent: £10.00 Per year Annual Service Charge: £1,750.00 Per Year