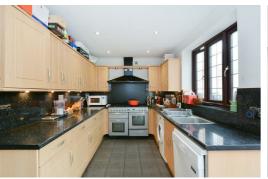

d restaurants while also benefiting from excellent transport links such as Stepney Green, Mile End and Whitechapel stations all within a short walk which make commuting to the city effortless.

Internally the property is bright and spacious throughout, offering a large reception, Separate kitchen with space to dine, large conservatory leading on to a large private rear garden. To the first floor there are Two good sized double bedrooms both benefiting from built in storage alongside a large family bathroom.

White Horse Lane really does offer a unique and rare property purchase. An early internal inspection is highly recommended in order to avoid disappointment.

For more information or to arrange a viewing please do not hesitate to call in and speak with one of our property consultants.







# Reception Room

16'6" x 12'0" (5.03 x 3.68)

# Kitchen

16'2" x 8'3" (4.95 x 2.54)

#### Conservatory

 $13'8" \times 10'11" (4.17 \times 3.33)$ 

# Bedroom One

15'3" x 10'9" (4.67 x 3.28)

#### **Bedroom Two**

10'2" x 9'6" (3.12 x 2.90)

# Bathroom

# Garden

# **Material Information**

Tenure: Freehold Council Tax Band: D

# White Horse Lane, E1 Approx. Gross Internal Area 930 Sq Ft - 86.40 Sq M





0.

**Ground Floor** 

Floor plan is for illustrative purposes only and is not to scale. Every attempt has been made to ensure the accuracy of the floor plan shown, however all measurements, fixtures, littings and data shown are an approximate interpretation for illustrative purposes only. |paplus.com