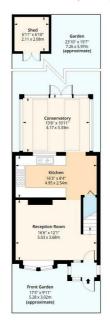

# Reception Room

16'6" x 12'0" (5.03 x 3.68)

# Kitchen

16'2" x 8'3" (4.95 x 2.54)

#### Conservatory

 $13'8" \times 10'11" (4.17 \times 3.33)$ 

# Garden

# White Horse Lane, E1 Approx. Gross Internal Area 930 Sq Ft - 86.40 Sq M

0.

**Ground Floor** 

Floor plan is for illustrative purposes only and is not to scale. Every attempt has been made to ensure the accuracy of the floor plan shown, however all measurements, fixtures, littings and data shown are an approximate interpretation for illustrative purposes only. |paplus.com