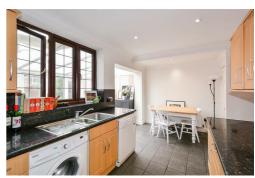

do not hesitate to call in and speak with one of our property consultants.







# Reception Room

16'6" x 12'0" (5.03 x 3.68)

# Kitchen

16'2" x 8'3" (4.95 x 2.54)

#### Conservatory

 $13'8" \times 10'11" (4.17 \times 3.33)$ 

# Bedroom One

15'3" x 10'9" (4.67 x 3.28)

#### **Bedroom Two**

10'2" x 9'6" (3.12 x 2.90)

# Bathroom

# Garden

# **Material Information**

Tenure: Freehold Council Tax Band: D

# White Horse Lane, E1 Approx. Gross Internal Area 930 Sq Ft - 86.40 Sq M





0.

**Ground Floor** 

Floor plan is for illustrative purposes only and is not to scale. Every attempt has been made to ensure the accuracy of the floor plan shown, however all measurements, fixtures, littings and data shown are an approximate interpretation for illustrative purposes only. |paplus.com