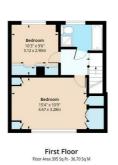

# Bedroom One

15'3" x 10'9" (4.67 x 3.28)

#### **Bedroom Two**

10'2" x 9'6" (3.12 x 2.90)

# White Horse Lane, E1 Approx. Gross Internal Area 930 Sq Ft - 86.40 Sq M

0.

**Ground Floor** 

Floor plan is for illustrative purposes only and is not to scale. Every attempt has been made to ensure the accuracy of the floor plan shown, however all measurements, fixtures, littings and data shown are an approximate interpretation for illustrative purposes only. |paplus.com