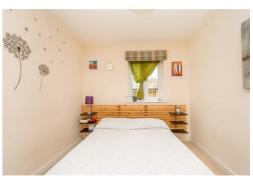

#### Bedroom One

13'1" x 8'10" (4.0 x 2.7)

## **Bedroom Two**

13'1" x 8'2" (4.0 x 2.5)