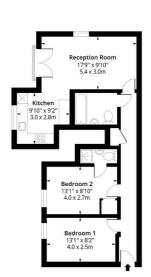

# Reception Room

17'8" x 9'10" (5.4 x 3.0)

# Kitchen

9'10" x 9'2" (3.0 x 2.8)

#### Bedroom One

13'1" x 8'10" (4.0 x 2.7)

## **Bedroom Two**

13'1" x 8'2" (4.0 x 2.5)

## **Material Information**

Tenure: Leasehold

Length Of Lease: Approx 108 Years remaining

Annual Ground Rent £100.00 Per year Annual Service Charge: £1,388.88 Per year

Council Tax Band: D

z•O

First Floor Floor Area 696 Sq Ft - 64.66 Sq M

Floor plan is for illustrative purposes only and is not to scale. Every attempt has been made to ensure the accuracy of the floor plan shown, however all measurements, fixtures, fittings and data shown are an approximate interpretation for illustrative purposes only.