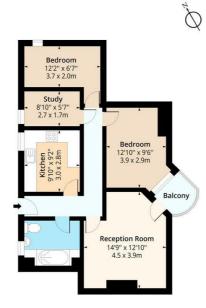

#### **Reception Room** 14'9" x 12'9" (4.5 x 3.9)

**Kitchen** 9'10" x 9'2" (3.0 x 2.8)

**Bedroom One** 12'9" x 9'6" (3.9 x 2.9)

**Bedroom Two** 12'1" × 6'6" (3.7 × 2.0)

**Study** 8'10" × 5'6" (2.7 × 1.7)

## **Material Information**

Tenure: Leasehold Length Of Lease: Approx 90 Years remaining Annual Ground Rent £10.00 Per year Annual Service Charge: £2,370.00 Per year Council Tax Band: C

> Colville House, E2 Approx. Gross Internal Area 728 Sq Ft - 67.63 Sq M

Second Floor Floor Area 728 Sq Ft - 67.63 Sq M

Floor plan is for illustrative purposes only and is not to scale. Every attempt has been made to ensure the accuracy of the floor plan shown, however all measurements, fixtures, fittings and data shown are an approximate interpretation for illustrative purposes only. IDaDIUS.com