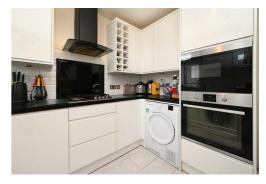

Internally the property is spacious throughout with a large reception room that gives access to the balcony, separate kitchen, two double bedrooms, study and family bathroom.

For more information or to arrange a viewing please do not hesitate to call in and speak with one of our Property Consultants.

#### **Reception Room** 14'9" x 12'9" (4.5 x 3.9)

**Kitchen** 9'10" x 9'2" (3.0 x 2.8)

**Bedroom One** 12'9" x 9'6" (3.9 x 2.9)

**Bedroom Two** 12'1" × 6'6" (3.7 × 2.0)

**Study** 8'10" × 5'6" (2.7 × 1.7)