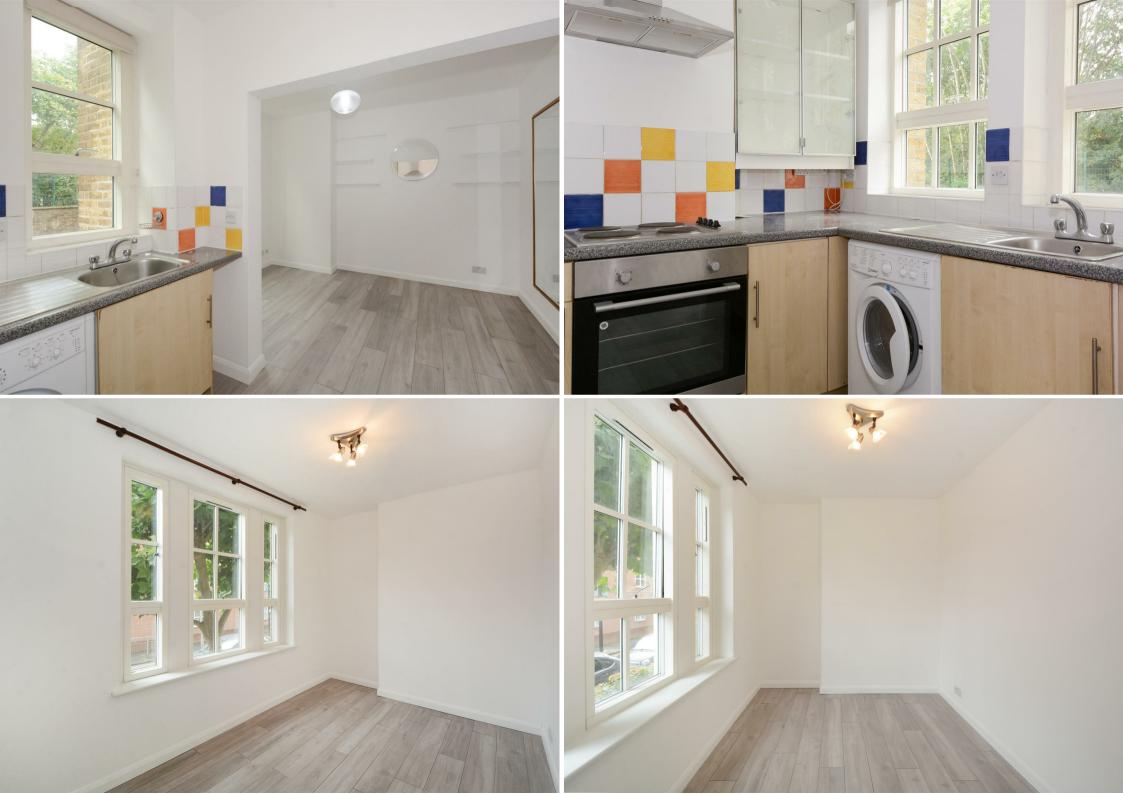

Internally the property has a spacious lounge and kitchen, One double bedroom and bathroom. The property is available to move in to from 30th May 2024 Onwards.

For more information or to arrange a viewing please do not hesitate to call in and speak with one of our Property Consultants.

## Reception Room

11'5" x 8'6" (3.5 x 2.6)

Kitchen

9'10" x 7'10" (3.0 x 2.4)

Bedroom

12'5" x 7'10" (3.8 x 2.4)

Bathroom