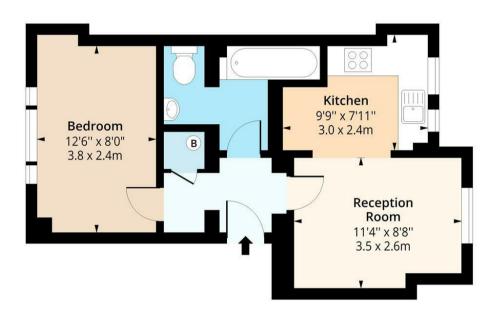

## Reception Room

11'5" x 8'6" (3.5 x 2.6)

Kitchen

9'10" x 7'10" (3.0 x 2.4)

Bedroom

12'5" x 7'10" (3.8 x 2.4)

Bathroom

## Wilmot Street, London E2 Approx. Gross Internal Area 382 Sq Ft - 35.49 Sq M

Floor Area 382 Sq Ft - 35.49 Sq M

Measured according to RICS IPMS2. Floor plan is for illustrative purposes only and is not to scale. Every attempt has been made to ensure the accuracy of the floor plan shown, however all measurements, fixtures, fittings and data shown are an approximate interpretation for illustrative purposes only. 1 sq m = 10.76 sq feet.