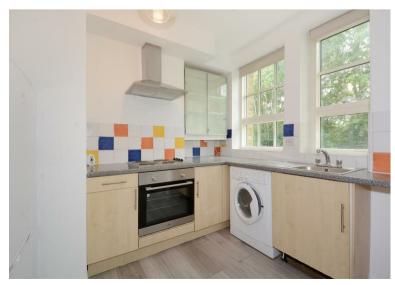

## Reception Room

11'5" x 8'6" (3.5 x 2.6)

Kitchen

9'10" x 7'10" (3.0 x 2.4)

Bedroom

12'5" x 7'10" (3.8 x 2.4)

Bathroom