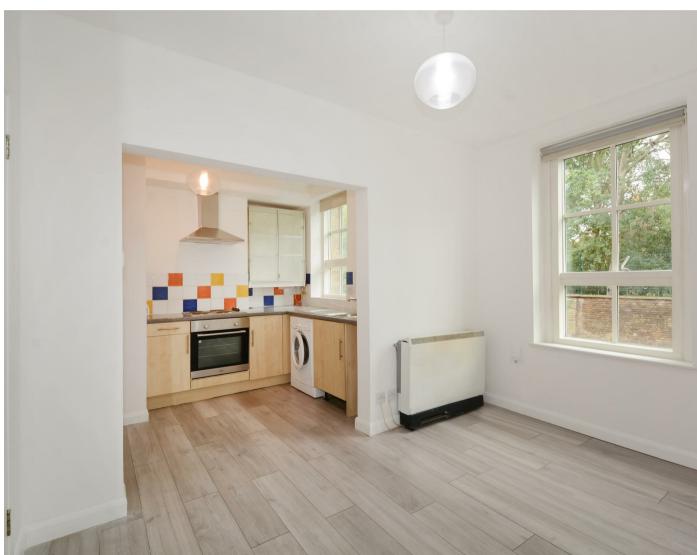

Internally the property has a spacious lounge and kitchen, One double bedroom and bathroom. The property is available to move in to from 30th May 2024 Onwards.

For more information or to arrange a viewing please do not hesitate to call in and speak with one of our Property Consultants.

## Reception Room

11'5" x 8'6" (3.5 x 2.6)

Kitchen

9'10" x 7'10" (3.0 x 2.4)

Bedroom

12'5" x 7'10" (3.8 x 2.4)

Bathroom