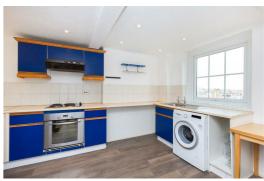

Internally the property has a spacious lounge with separate kitchen benefiting from room for a dining table, two double bedrooms and bathroom. The benefits from a private balcony and is available to move in to from 7th June 2024 Onwards.

## **Kitchen/Dinner** 14'1" x 12'5" (4.3 x 3.8)

Bedroom One 12'5" x 8'10" (3.8 x 2.7)

**Bedroom Two** 14'1" x 7'2" (4.3 x 2.2)

Bathroom

**Balcony** 

**Material Information** 

Deposit: £2,653.84

Length Of Tenancy: One Year