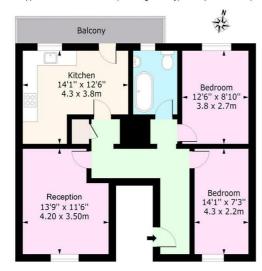

## **Reception Room** 13'9" x 11'5" (4.20 x 3.50)

## **Kitchen/Dinner** 14'1" x 12'5" (4.3 x 3.8)

Bedroom One 12'5" x 8'10" (3.8 x 2.7)

**Bedroom Two** 14'1" x 7'2" (4.3 x 2.2)

Bathroom

**Balcony** 

**Material Information** 

Deposit: £2,653.84

Length Of Tenancy: One Year

#### Ainsley Street, E2

Approx. Gross Internal Area (Excluding Balcony) 752 Sq Ft - 69.86 Sq M Approx. Gross Internal Area (Including Balcony) 816 Sq Ft - 75.81 Sq M

#### Fourth Floor

Floor Area 752 Sq Ft - 69.86 Sq M

For Illustration Purposes Only - Not To Scale www.lpaplus.com