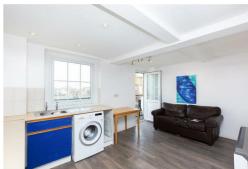

Internally the property has a spacious lounge with separate kitchen benefiting from room for a dining table, two double bedrooms and bathroom. The benefits from a private balcony and is available to move in to from 7th June 2024 Onwards.

## **Kitchen/Dinner** 14'1" x 12'5" (4.3 x 3.8)

Bedroom One 12'5" x 8'10" (3.8 x 2.7)

**Bedroom Two** 14'1" x 7'2" (4.3 x 2.2)

Bathroom

**Balcony** 

**Material Information** 

Deposit: £2,653.84

Length Of Tenancy: One Year