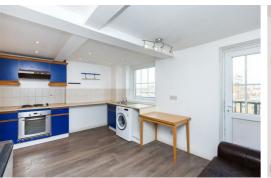

Internally the property has a spacious lounge with separate kitchen benefiting from room for a dining table, two double bedrooms and bathroom. The benefits from a private balcony and is available to move in to from 7th June 2024 Onwards.

## **Kitchen/Dinner** 14'1" x 12'5" (4.3 x 3.8)

Bedroom One 12'5" x 8'10" (3.8 x 2.7)

**Bedroom Two** 14'1" x 7'2" (4.3 x 2.2)

Bathroom

**Balcony** 

**Material Information** 

Deposit: £2,653.84

Length Of Tenancy: One Year