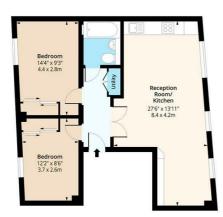

## Reception Room/Kitchen 27'6" x 13'9" (8.4 x 4.2)

**Bedroom One** 14'5" x 7'10" (4.4 x 2.4)

**Bedroom Two** 12'1" x 8'6" (3.7 x 2.6)

## **Material Information**

Deposit: £2,769.23

Length Of Tenancy: One Year

Council Tax Band: C

First Floor Floor Area 646 Sq Ft - 60.01 Sq M

loor plan is for illustrative purposes only and is not to scale. Every attempt has been made to ensure the accuracy of the floor plan shown however all measurements, fixtures, littings and data shown are an approximate interpretation for illustrative purposes only.