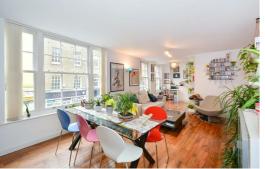

Internally the Property offers spacious living accommodation with a good size open plan lounge/kitchen with a great study area which is perfect for working from home. Two double bedrooms and modern bathroom. The property is available to move in to from 31 May 2024 Onwards.

## Reception Room/Kitchen 27'6" x 13'9" (8.4 x 4.2)

**Bedroom One** 14'5" x 7'10" (4.4 x 2.4)

**Bedroom Two** 12'1" x 8'6" (3.7 x 2.6)