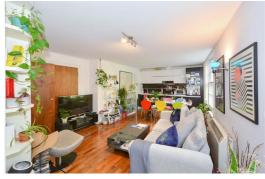

Internally the Property offers spacious living accommodation with a good size open plan lounge/kitchen with a great study area which is perfect for working from home. Two double bedrooms and modern bathroom. The property is available to move in to from 31 May 2024 Onwards.

## Reception Room/Kitchen 27'6" x 13'9" (8.4 x 4.2)

**Bedroom One** 14'5" x 7'10" (4.4 x 2.4)

**Bedroom Two** 12'1" x 8'6" (3.7 x 2.6)