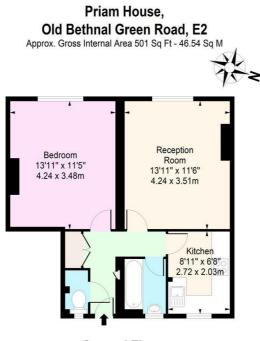

## **Reception Room**

13'10" × 11'6" (4.24 × 3.51)

**Kitchen** 8'11" x 6'7" (2.72 x 2.03)

Bedroom 13'10" x 11'5" (4.24 x 3.48)

## Bathroom

W/C

## **Material Information**

Tenure: Leasehold Length Of Lease: Approx 89 Years remaining Annual Ground Rent £10.00 Per year Annual Service Charge: £1,682.09 Per year Council Tax Band: B

Second Floor Floor Area 501 Sq Ft - 46.54 Sq M For Illustration Purposes Only - Not To Scale www.londonpropertyassessments.co.uk