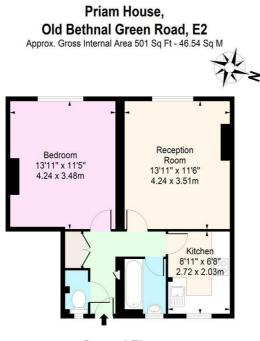

## **Reception Room**

13'10" × 11'6" (4.24 × 3.51)

**Kitchen** 8'11" x 6'7" (2.72 x 2.03)

Bedroom 13'10" x 11'5" (4.24 x 3.48)

## **Material Information**

Tenure: Leasehold Length Of Lease: Approx 89 Years remaining Annual Ground Rent £10.00 Per year Annual Service Charge: £1,682.09 Per year Council Tax Band: B

Second Floor Floor Area 501 Sq Ft - 46.54 Sq M For Illustration Purposes Only - Not To Scale www.londonpropertyassessments.co.uk