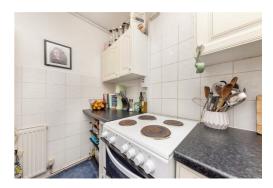

Internally the property is very well presented and feels light and spacious throughout. The property Benefits from One double bedroom, Spacious living space, Separate kitchen and bathroom with separate w/c. The property is offered to the market on a CHAIN FREE basis.

## **Reception Room**

13'10" × 11'6" (4.24 × 3.51)

**Kitchen** 8'11" x 6'7" (2.72 x 2.03)

Bedroom 13'10" x 11'5" (4.24 x 3.48)