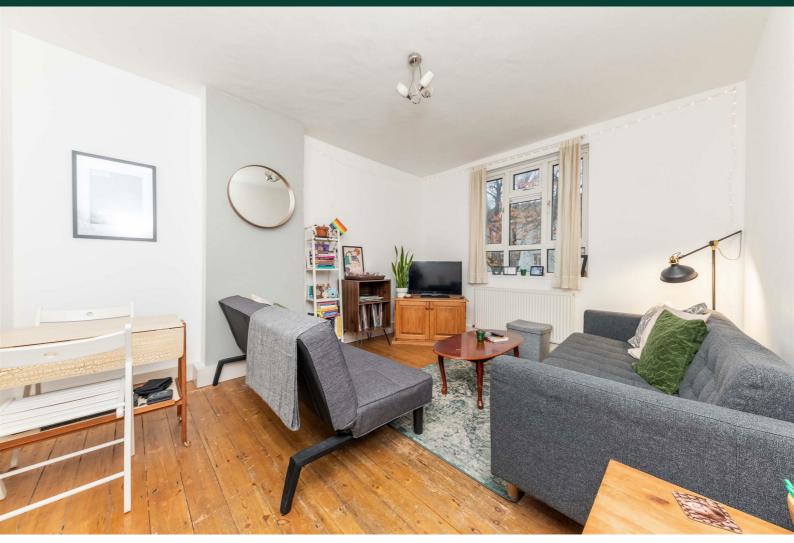

Internally the property is very well presented and feels light and spacious throughout. The property Benefits from One double bedroom, Spacious living space, Separate kitchen and bathroom with separate w/c. The property is offered to the market on a CHAIN FREE basis.

## **Reception Room**

13'10" × 11'6" (4.24 × 3.51)

**Kitchen** 8'11" x 6'7" (2.72 x 2.03)

Bedroom 13'10" x 11'5" (4.24 x 3.48)