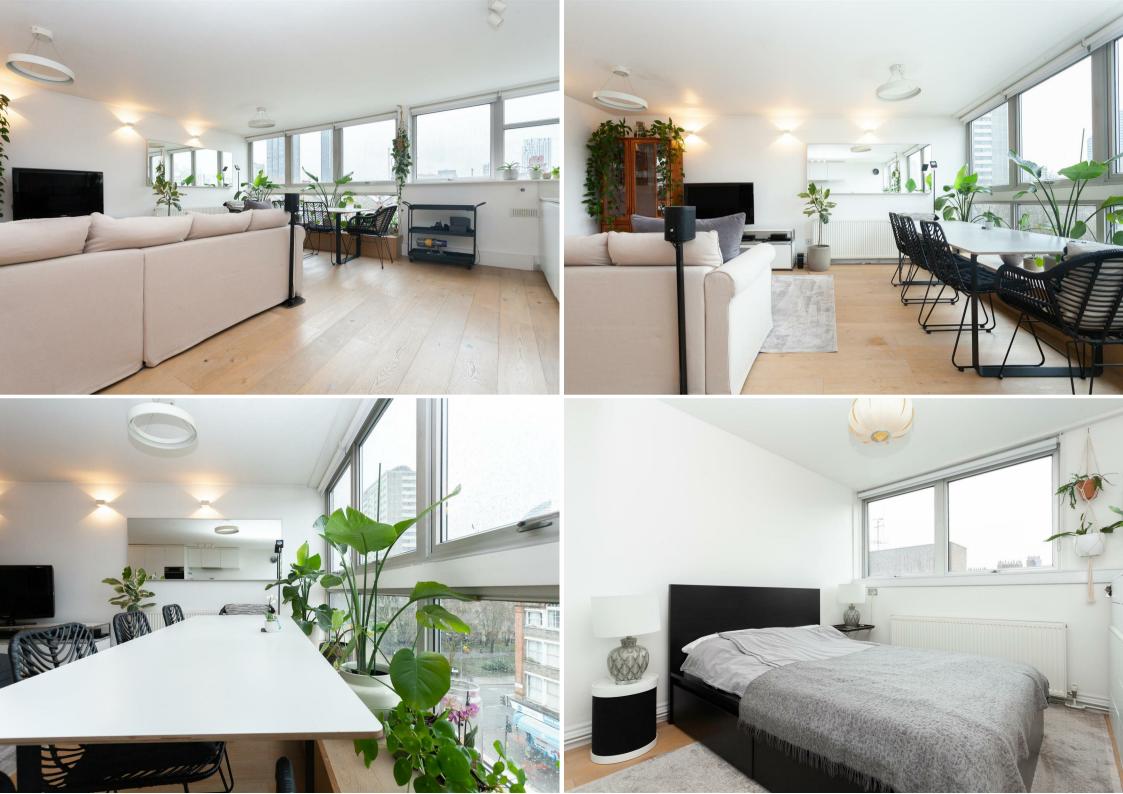

Internally the property is presented well with spacious living accommodation, modern Kitchen, two double bedrooms, Family bathroom and a shower room.

The property available to move in to Immediately.

For more information or to arrange a viewing please do not hesitate to call in and speak with one of our Property Consultants.

## **Reception Room/Kitchen** 19'4" x 18'0" (5.9 x 5.5)