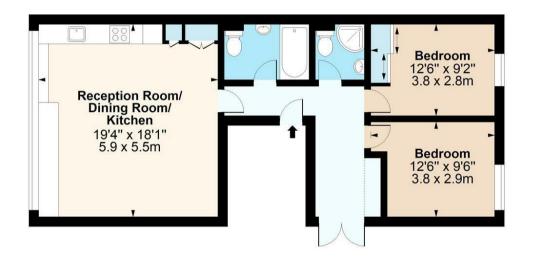

## **Reception Room/Kitchen** 19'4" x 18'0" (5.9 x 5.5)

## Bedroom One

12'5" x 9'6" (3.8 x 2.9)

Bedroom Two

12'5" x 9'2" (3.8 x 2.8)

Bathroom

Shower Room

Material Information Deposit: £3,173.07 Length Of Tenancy: One Year Council Tax Band: D

## The Triangle, Goswell Road, EC1V Approx. Gross Internal Area 789 Sq Ft - 73.30 Sq M

lpaplus.com

Measured according to RICS IPMS2. Floor plan is for illustrative purposes only and is not to scale. Every attempt has been made to ensure the accuracy of the floor plan shown, however all measurements, fixtures, fittings and data shown are an approximate interpretation for illustrative purposes only. 1 sq m = 10.76 sq feet.