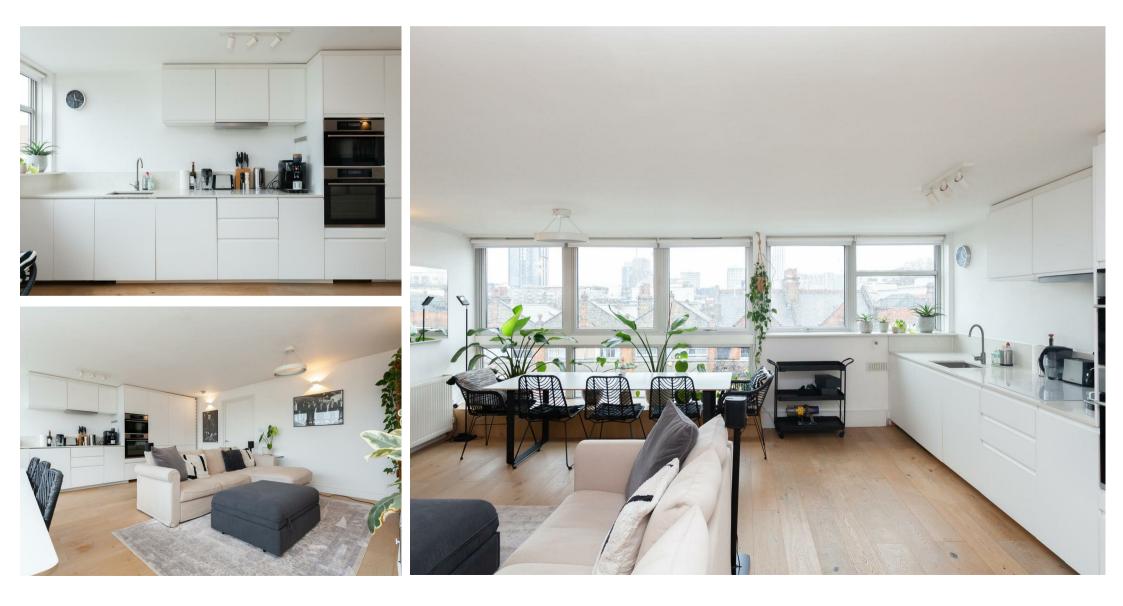

Goswell Road London, EC1V 0AF £2,750 PCM

Elms Estates are absolutely delighted to be able to offer to the market To Let this Amazing Two bedroom apartment.

The Triangle is very well located with Old Street, Farringdon and Barbican tube stations only just a short walk away to make your commute very easy and giving you access to the whole of London. This property is superbly located with every amenity on your doorstep with an array of restaurants, bars, shops, markets, gyms and everything else this exciting area has to offer.

Internally the property is presented well with spacious living accommodation, modern Kitchen, two double bedrooms, Family bathroom and a shower room.

The property available to move in to Immediately.

For more information or to arrange a viewing please do not hesitate to call in and speak with one of our Property Consultants.

## **Reception Room/Kitchen** 19'4" x 18'0" (5.9 x 5.5)