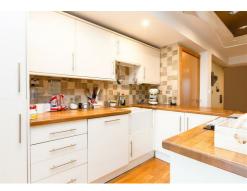

# Iron Works, LONDON, , E3 2NX £2,500 PCM

Elms Estates are pleased to offer to the market For Let this Two Double Bedroom Apartment located on the first Floor with its own balcony.

The property is situated on the trendy Fish Island and is close to Queen Elizabeth Park and Hackney Wick Station while also just being moments away from Victoria Park.

Internally the property offers a spacious and light open plan Reception/Kitchen area with access to the balcony, Two double bedrooms with bedroom one benefitting from an en-suite and a further family bathroom. The property is Available 17th May 2024

For more information or to arrange a viewing please do not hesitate to call in and speak with one of our Property Consultants.







## Reception/Dining Area

#### Kitchen

**Bedroom One** 15'5" x 9'10" (4.7 x 3.0)

### **En-Suite**

**Bedroom Two** 14'5" x 9'10" (4.4 x 3.0)

### Bathroom

### **Balcony**

### **Material Information**

Deposit: £2,884.61

Length Of Tenancy: One Year

Council Tax Band: D



For Illustration Purposes Only - Not To Scale www.londonpropertyassessments.co.uk