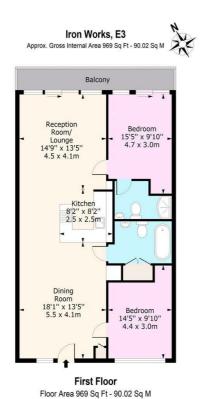

Internally the property offers a spacious and light open plan Reception/Kitchen area with access to the balcony, Two double bedrooms with bedroom one benefitting from an en-suite and a further family bathroom. The property is Available 17th May 2024

## Reception/Dining Area

#### Kitchen

**Bedroom One** 15'5" x 9'10" (4.7 x 3.0)

### **En-Suite**

**Bedroom Two** 14'5" x 9'10" (4.4 x 3.0)

### **Balcony**