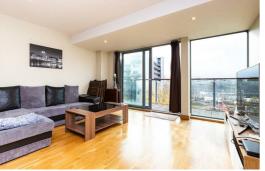

# Iron Works, LONDON, , E3 2NX £2,500 PCM

Elms Estates are pleased to offer to the market For Let this Two Double Bedroom Apartment located on the first Floor with its own balcony.

The property is situated on the trendy Fish Island and is close to Queen Elizabeth Park and Hackney Wick Station while also just being moments away from Victoria Park.

Internally the property offers a spacious and light open plan Reception/Kitchen area with access to the balcony, Two double bedrooms with bedroom one benefitting from an en-suite and a further family bathroom. The property is Available 17th May 2024

For more information or to arrange a viewing please do not hesitate to call in and speak with one of our Property Consultants.







## Reception/Dining Area

#### Kitchen

**Bedroom One** 15'5" x 9'10" (4.7 x 3.0)

### **En-Suite**

**Bedroom Two** 14'5" x 9'10" (4.4 x 3.0)

### Bathroom

### **Balcony**

### **Material Information**

Deposit: £2,884.61

Length Of Tenancy: One Year

Council Tax Band: D



For Illustration Purposes Only - Not To Scale www.londonpropertyassessments.co.uk