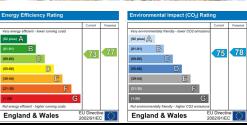

### **Material Information**

Deposit: £2,884.61

Length Of Tenancy: One Year

Council Tax Band: D

For Illustration Purposes Only - Not To Scale www.londonpropertyassessments.co.uk