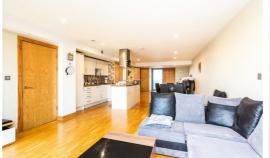

## Reception/Dining Area

#### Kitchen

**Bedroom One** 15'5" x 9'10" (4.7 x 3.0)