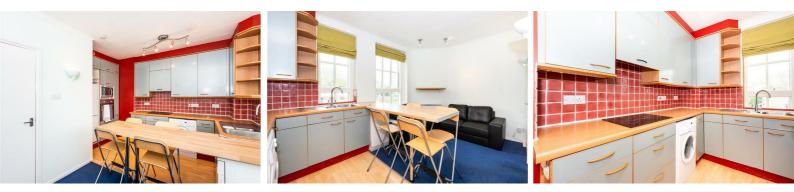

## Reception/Kitchen

15'5" x 10'2" (4.7 x 3.1)

**Bedroom One** 15'5" x 12'5" (4.7 x 3.8)

**Bedroom Two** 13'9" × 11'1" (4.2 × 3.4)

**Study** 8'6" x 8'2" (2.6 x 2.5)