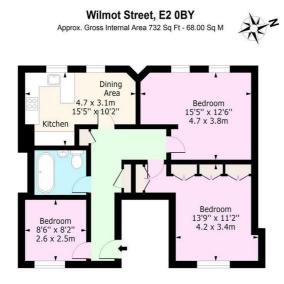

## Reception/Kitchen

15'5" x 10'2" (4.7 x 3.1)

**Bedroom One** 15'5" x 12'5" (4.7 x 3.8)

**Bedroom Two** 13'9" × 11'1" (4.2 × 3.4)

**Study** 8'6" x 8'2" (2.6 x 2.5)

## **Material Information**

Deposit: £2,596.15 Length Of Tenancy: One Year Council Tax Band: D

First Floor Floor Area 732 Sq Ft - 68.00 Sq M

For Illustration Purposes Only - Not To Scale www.lpaplus.com