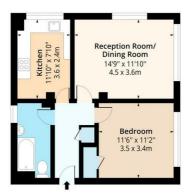

## **Reception Room** 14'9" x 11'9" (4.5 x 3.6)

Kitchen 11'9" x 7'10" (3.6 x 2.4)

Bedroom 11'5" x 11'1" (3.5 x 3.4)