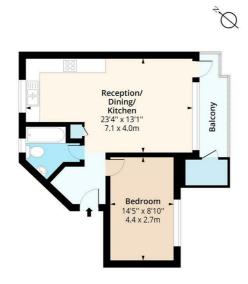

## **Reception/Kitchen** 23'3" x 13'1" (7.1 x 4.0)

Bedroom

14'5" x 8'10" (4.4 x 2.7)

## Bathroom

Balcony

## **Material Information**

Deposit: £2,134.61 Length Of Tenancy: One Year Council Tax Band: B

Chambord Street, E2 Approx. Gross Internal Area 504 Sq Ft - 46.82 Sq M Approx. Gross Balcony Area 51 Sq Ft - 4.74 Sq M

> **First Floor** Floor Area 504 Sq Ft - 46.82 Sq M

Measured according to RICS IPMS2. Floor plan is for illustrative purposes only and is not to scale. Every attempt has been mude to ensure the accuracy of the floor plan shown, however all measurements, flutures, littings and data shown are an approximate interpretation for flustrative purposes only. T sq m = 10.75 sq feet.