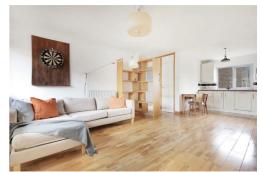

Internally the property is bright and spacious throughout with a large open plan reception/kitchen with access to the balcony, Double bedroom and bathroom. The property is AVAILABLE NOW!

Internal viewing of this property is a must and early viewing is highly recommended in order to avoid disappointment.

## **Reception/Kitchen** 23'3" x 13'1" (7.1 x 4.0)

Bedroom

14'5" x 8'10" (4.4 x 2.7)