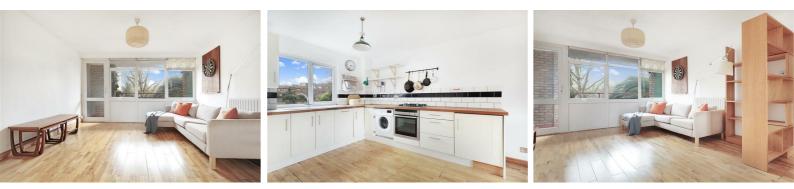

Internally the property is bright and spacious throughout with a large open plan reception/kitchen with access to the balcony, Double bedroom and bathroom. The property is AVAILABLE NOW!

Internal viewing of this property is a must and early viewing is highly recommended in order to avoid disappointment.

## **Reception/Kitchen** 23'3" x 13'1" (7.1 x 4.0)

Bedroom

14'5" x 8'10" (4.4 x 2.7)

## Bathroom

Balcony