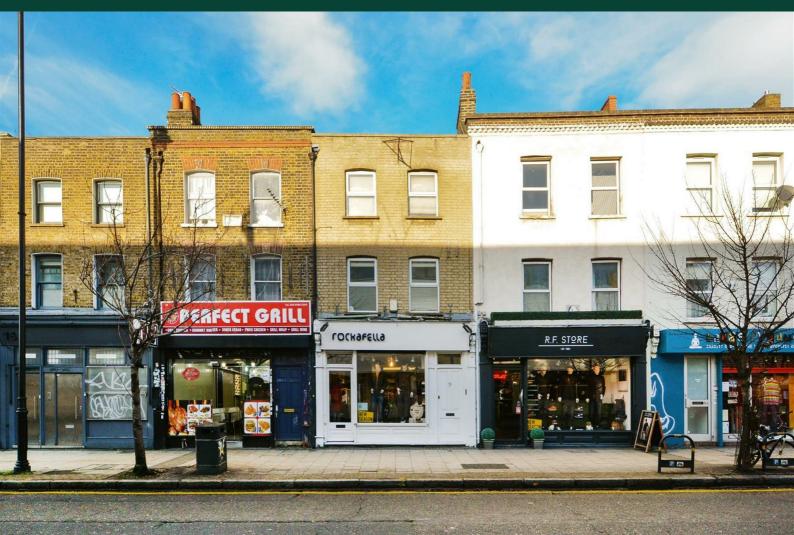

## Roman Road, London, , E2 0QN £250,000

GUIDE PRICE £250,000 - £265,000 Elms Estates are Hugely Excited to be able offer to the Market For Sale this Spacious Studio Apartment situated within a short walk of either Bethnal Green (Central Line) or Stepney Green (District Line) Tube Stations.

Roman Road is superbly located within a 5 minute walk of Bethnal Green tube (central line, zone 2). The property is nestled in an attractive residential area with great independent pubs, shops and restaurants. Also within a short walk is the glorious open spaces of Victoria Park along with the beautiful Regents Canal. In the area is also Broadway Market, Brick Lane and Columbia Road Flower Market.