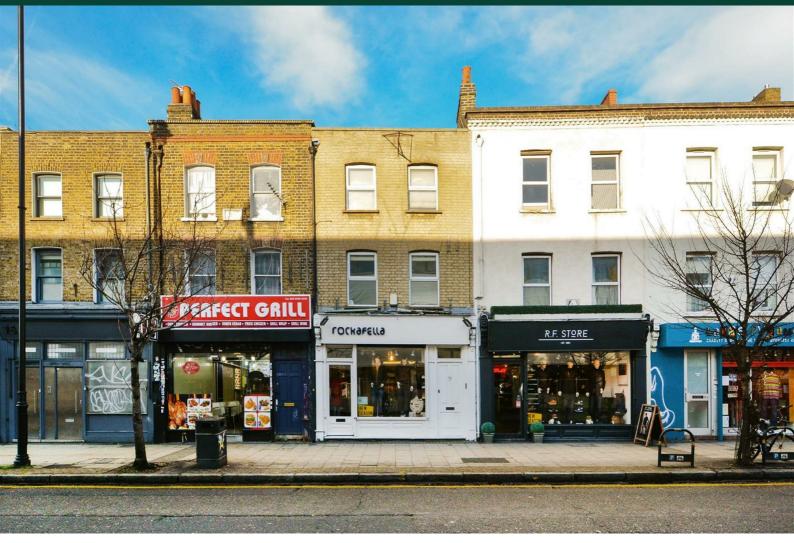

# Roman Road, London, , E2 0QN £265,000

Elms Estates are Hugely Excited to be able offer to the Market For Sale this Spacious Studio Apartment situated within a short walk of either Bethnal Green (Central Line) or Stepney Green (District Line) Tube Stations.

Roman Road is superbly located within a 5 minute walk of Bethnal Green tube (central line, zone 2). The property is nestled in an attractive residential area with great independent pubs, shops and restaurants. Also within a short walk is the glorious open spaces of Victoria Park along with the beautiful Regents Canal. In the area is also Broadway Market, Brick Lane and Columbia Road Flower Market.

The property offers bright and spacious living accommodation with the living and kitchen area open plan and separate bathroom.

Roman Road is offered to the market CHAIN FREE and an early internal viewing is highly recommended in order to avoid disappointment.