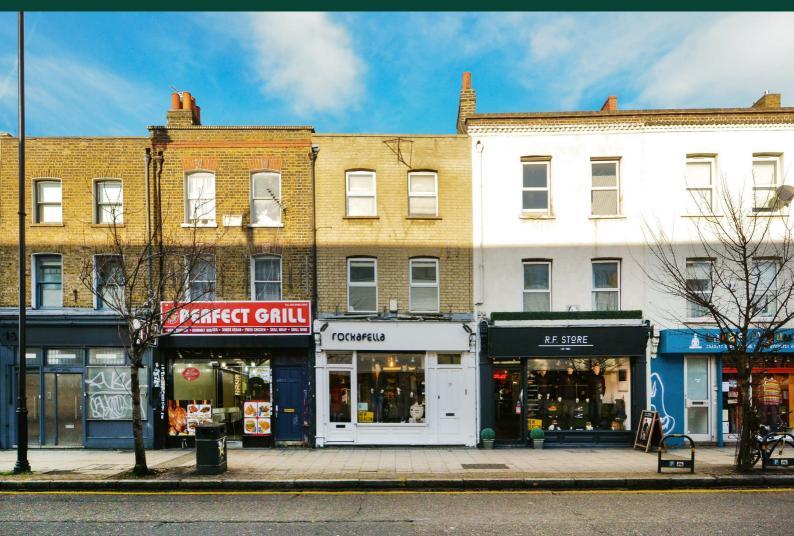

## Roman Road, London, , E2 0QN £285,000

Elms Estates are Hugely Excited to be able offer to the Market For Sale this Spacious One Bedroom first floor apartment situated within a short walk of either Bethnal Green (Central Line) or Stepney Green (District Line) Tube Stations.

Roman Road is superbly located within a 5 minute walk of Bethnal Green tube (central line, zone 2). The property is nestled in an attractive residential area with great independent pubs, shops and restaurants. Also within a short walk is the glorious open spaces of Victoria Park along with the beautiful Regents Canal. In the area is also Broadway Market, Brick Lane and Columbia Road Flower Market.