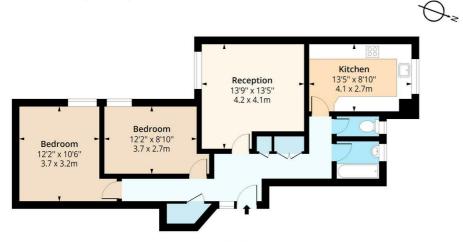

# Reception

13'9" x 13'5" (4.2 x 4.1)

## Kitchen

13'5" x 8'10" (4.1 x 2.7)

#### **Bedroom One**

12'1" x 10'5" (3.7 x 3.2)

## **Bedroom Two**

12'1" x 8'10" (3.7 x 2.7)

# Gough Walk, E14 Approx. Gross Internal Area 787 Sq Ft - 73.11 Sq M

# Second Floor

Floor Area 787 Sq Ft - 73.11 Sq M

Measured according to RICS IPMS2. Floor plan is for illustrative purposes only and is not to scale. Every attempt has been made to ensure the accuracy of the floor plan show however all measurements, fixtures, fittings and data shown are an approximate interpretation for illustrative purposes only. 1 sq m = 10.76 sq feet. Ipaplus.com