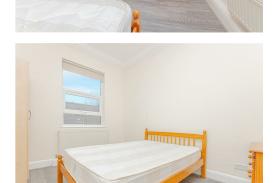

#### **Bedroom One**

14'1" x 10'2" (4.3 x 3.1)

#### **Bedroom Three**

14'1" x 8'2" (4.3 x 2.5)