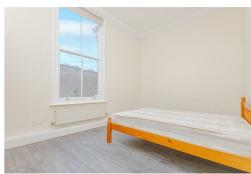

## **Bedroom Two**

9'2" x 11'6" (2.79m x 3.51m)

#### **Bedroom Three**

14'1" x 8'2" (4.3 x 2.5)