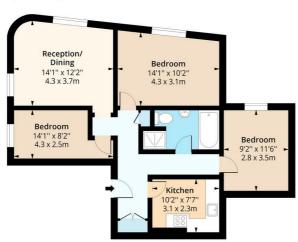

# Fairfield Road, Tower Hamlets, E3 Approx. Gross Internal Area 798 Sq Ft - 74.13 Sq M

# First Floor

Floor Area 798 Sq Ft - 74.13 Sq M

Measured according to RICS IPMS2. Floor plan is for illustrative purposes only and is not to scale. Every attempt has been made to ensure the accuracy of the floor plan shown however all measurements, fixtures, fittings and data shown are an approximate interpretation for illustrative purposes only. 1 sq m = 10.76 sq feet. lpaplus.com

# **Reception Room**

14'1" x 12'2" (4.29m x 3.71m)

#### Kitchen

10'2" x 7'7" (3.10m x 2.31m)

#### **Bedroom One**

14'1" x 10'2" (4.3 x 3.1)

## **Bedroom Two**

9'2" x 11'6" (2.79m x 3.51m)

#### **Bedroom Three**

14'1" x 8'2" (4.3 x 2.5)

#### Bathroom