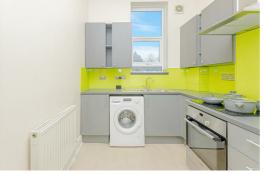

within a converted former "Public House".

Having recently undergone extensive refurbishment this property benefits from a new Kitchen, Family Bathroom, Flooring and has been decorated throughout giving the feel of a brand new property but with the ceiling hight and generous proportions of a period building.

Fairfield Road is conveniently located directly off of Bow Road with multiple Bus Routes into the City, West End and beyond and is within a short walk of both Bow Road (District and Hammersmith & City) Tube Station or Bow Church (DLR) Station. For those that drive there is excellent access to the A12.

The property is available to move in to Immediately.

For more information or to arrange a viewing please do not hesitate to call in and speak with one of our Property Consultants.







# **Reception Room**

14'1" x 12'2" (4.29m x 3.71m)

#### Kitchen

10'2" x 7'7" (3.10m x 2.31m)

#### **Bedroom One**

14'1" x 10'2" (4.3 x 3.1)

## **Bedroom Two**

9'2" x 11'6" (2.79m x 3.51m)

#### **Bedroom Three**

14'1" x 8'2" (4.3 x 2.5)

#### Bathroom

## **Material Information**

Deposit: £3,346.15 Length Of Tenancy: One Year Council Tax Band: C









# Fairfield Road, Tower Hamlets, E3 Approx. Gross Internal Area 798 Sq Ft - 74.13 Sq M





# First Floor

Floor Area 798 Sq Ft - 74.13 Sq M



Measured according to RICS IPMS2. Floor plan is for illustrative purposes only and is not to scale. Every attempt has been made to ensure the accuracy of the floor plan shown however all measurements, fixtures, fittings and data shown are an approximate interpretation for illustrative