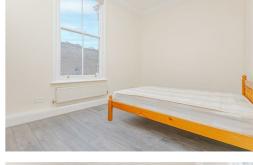

## **Bedroom Two**

9'2" x 11'6" (2.79m x 3.51m)

#### **Bedroom Three**

14'1" x 8'2" (4.3 x 2.5)