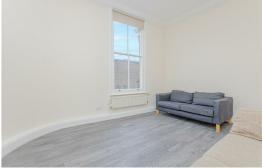

#### **Bedroom One**

14'1" x 10'2" (4.3 x 3.1)

## **Bedroom Two**

9'2" x 11'6" (2.79m x 3.51m)

#### **Bedroom Three**

14'1" x 8'2" (4.3 x 2.5)