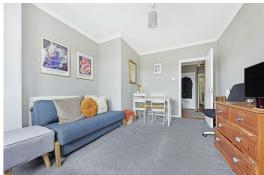

Internally the property is bright and spacious throughout with a good size reception room, Modern fitted kitchen which gives access to the balcony, One double bedroom and Contemporary bathroom. The property is offered to the market on a CHAIN FREE basis.

# Reception

15'5" x 11'5" (4.7 x 3.5)