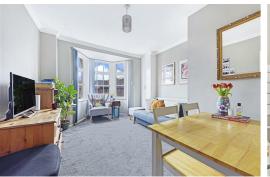

Internally the property is bright and spacious throughout with a good size reception room, Modern fitted kitchen which gives access to the balcony, One double bedroom and Contemporary bathroom. The property is offered to the market on a CHAIN FREE basis.

# Reception

15'5" x 11'5" (4.7 x 3.5)