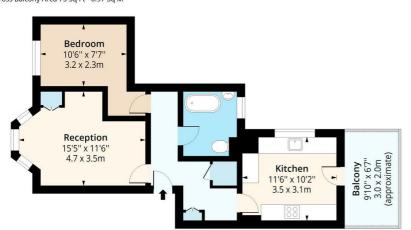

# Reception

15'5" x 11'5" (4.7 x 3.5)

#### Kitchen

11'5" x 10'2" (3.5 x 3.1)

#### **Bedroom**

10'5" x 7'6" (3.2 x 2.3)

#### **Bathroom**

### **Balcony**

#### **Material Information**

Tenure: Leasehold

Length Of Lease: Approx 90 Years remaining

Annual Ground Rent £10.00 Per year Annual Service Charge: £1,505.90 Per year

Council Tax Band: C

Corfield Street, E2 Approx. Gross Internal Area 526 Sq Rt - 48.87 Sq M Approx. Gross Balcony Area 75 Sq Rt - 6.97 Sq M

## First Floor

Floor Area 526 Sq Ft - 48.87 Sq M

Measured according to RICS IPMS2. Floor plan is for illustrative purposes only and is not to scale. Every attempt has been made to ensure the accuracy of the floor plan shown however all measurements, fixtures, fittings and data shown are an approximate interpretation for illustrative purposes only. 1 sq m = 10.76 sq feet. lpaplus.com Date: 7/2/2024