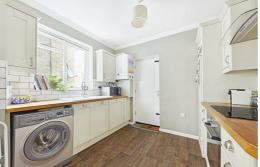

Internally the property is bright and spacious throughout with a good size reception room, Modern fitted kitchen which gives access to the balcony, One double bedroom and Contemporary bathroom. The property is offered to the market on a CHAIN FREE basis.

#### Kitchen

11'5" x 10'2" (3.5 x 3.1)