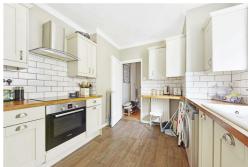

Internally the property is bright and spacious throughout with a good size reception room, Modern fitted kitchen which gives access to the balcony, One double bedroom and Contemporary bathroom. The property is offered to the market on a CHAIN FREE basis.

#### Kitchen

11'5" x 10'2" (3.5 x 3.1)