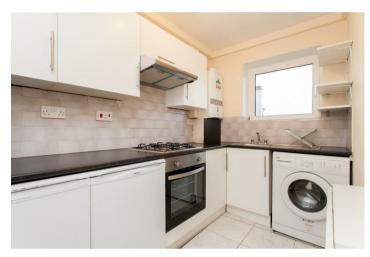

The property is Bright and Spacious throughout with a large reception room, separate Kitchen, Two double bedrooms and bathroom. The property is offered to the market on a CHAIN FREE basis.

For more information or to arrange a viewing please do not hesitate to call in and speak with one of our property consultants.

## Reception

12'5" x 11'5" (3.80 x 3.50)

Kitchen

10'5" x 5'6" (3.20 x 1.70)

**Bedroom One** 

13'1" x 10'5" (4.00 x 3.20)

Bathroom

**Material Information** 