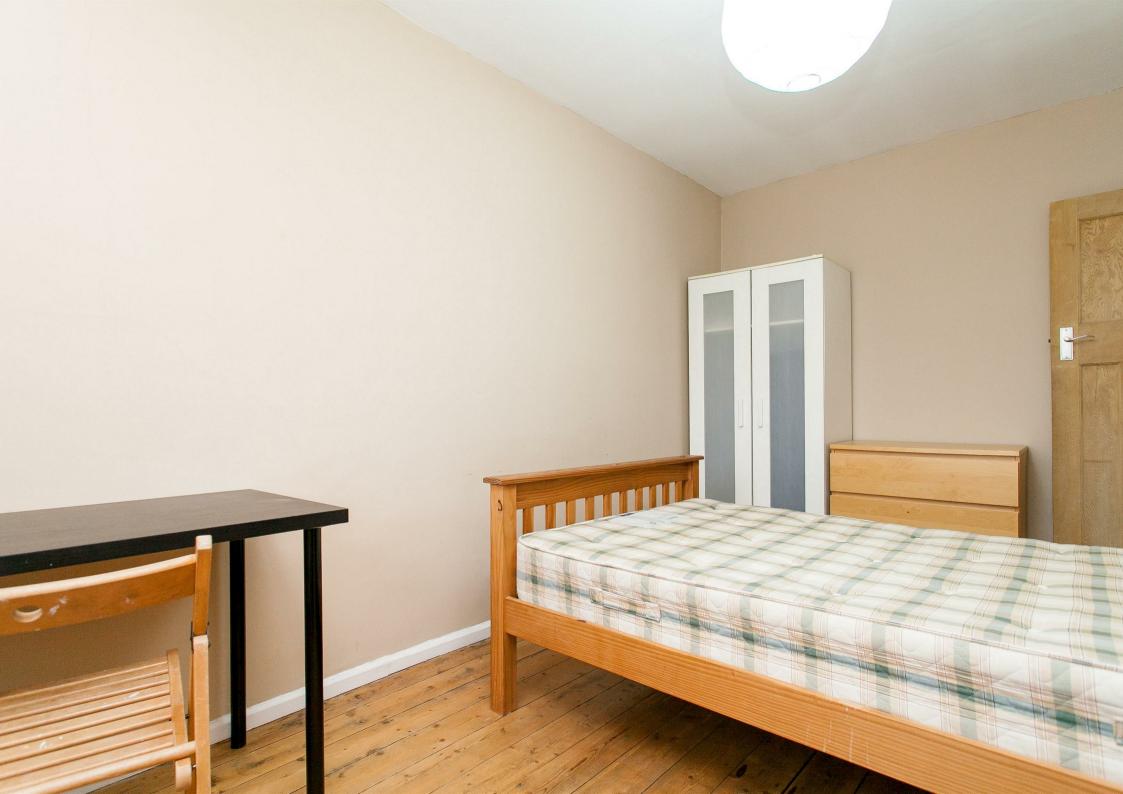

## Reception

12'5" x 11'5" (3.80 x 3.50)

Kitchen

10'5" x 5'6" (3.20 x 1.70)

**Bedroom One** 

13'1" x 10'5" (4.00 x 3.20)

Bathroom

**Material Information** 