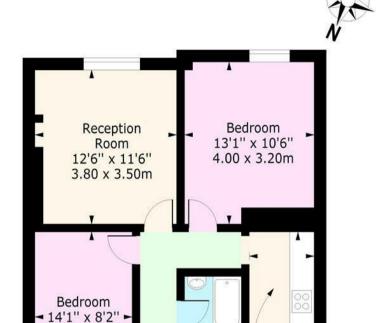

## The Forum, Digby Street, E2

Approx. Gross Internal Area 564 Sq Ft - 52.40 Sq M

## **Fourth Floor**

Kitchen

10'6" x 5'7" 3.20 x 1.70m

4.30 x 2.50m

Floor Area 564 Sq Ft - 52.40 Sq M

For Illustration Purposes Only - Not To Scale www.lpaplus.com