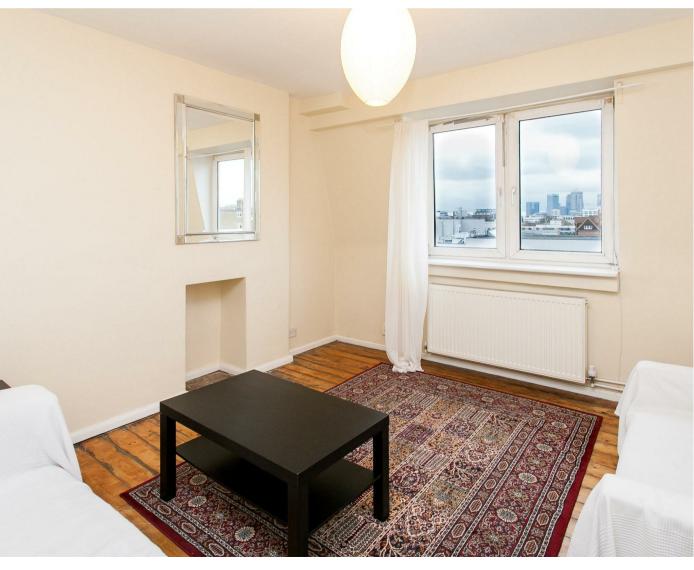

The property is Bright and Spacious throughout with a large reception room, separate Kitchen, Two double bedrooms and bathroom. The property is offered to the market on a CHAIN FREE basis.

For more information or to arrange a viewing please do not hesitate to call in and speak with one of our property consultants.

## Reception

12'5" x 11'5" (3.80 x 3.50)

Kitchen

10'5" x 5'6" (3.20 x 1.70)

**Bedroom One** 

13'1" x 10'5" (4.00 x 3.20)

Bathroom

**Material Information** 