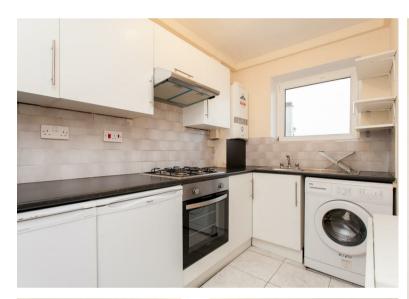

The property is Bright and Spacious throughout with a large reception room, separate Kitchen, Two double bedrooms and bathroom. The property is offered to the market on a CHAIN FREE basis.

For more information or to arrange a viewing please do not hesitate to call in and speak with one of our property consultants.

## Reception

12'5" x 11'5" (3.80 x 3.50)

Kitchen

10'5" x 5'6" (3.20 x 1.70)

**Bedroom One** 

13'1" x 10'5" (4.00 x 3.20)

Bathroom

**Material Information** 