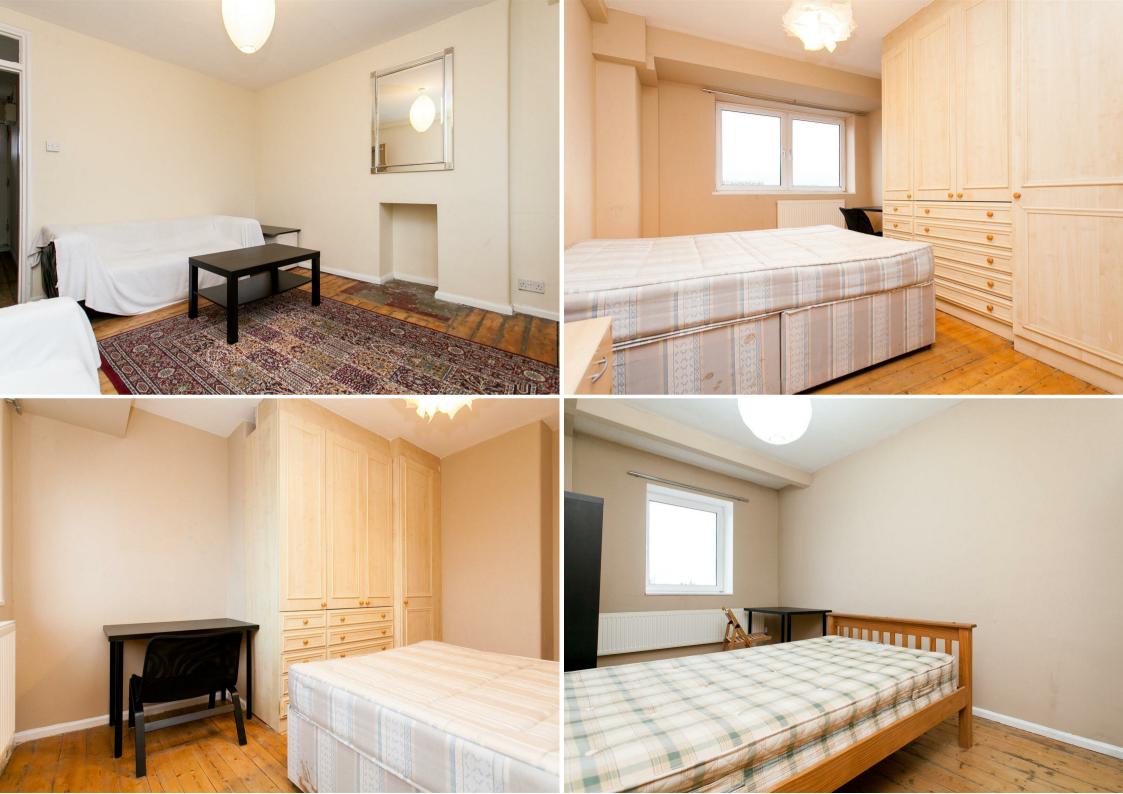

The property is Bright and Spacious throughout with a large reception room, separate Kitchen, Two double bedrooms and bathroom. The property is offered to the market on a CHAIN FREE basis.

For more information or to arrange a viewing please do not hesitate to call in and speak with one of our property consultants.

## Reception

12'5" x 11'5" (3.80 x 3.50)

Kitchen

10'5" x 5'6" (3.20 x 1.70)

**Bedroom One** 

13'1" x 10'5" (4.00 x 3.20)

Bathroom

**Material Information** 