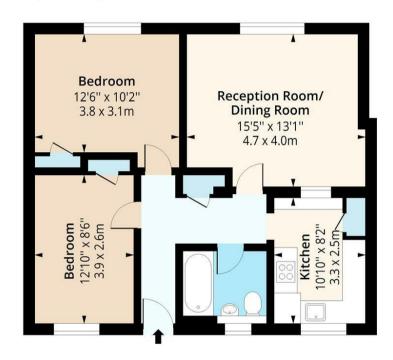

## Lounge

15'5" x 13'1" (4.7 x 4.0)

Kitchen

Bedroom One

12'5" x 10'2" (3.8 x 3.1)

**Bedroom Two** 

12'9" x 8'6" (3.9 x 2.6)

Bathroom

## O'brien House, Roman Road, E2 Approx. Gross Internal Area 706 Sq Ft - 65.59 Sq M

## **Third Floor**

Floor Area 706 Sq Ft - 65.59 Sq M

Floor plan is for illustrative purposes only and is not to scale. Every attempt has been made to ensure the accuracy of the floor plan shown, however all measurements, fixtures, fixtures, fittings and data shown are an approximate interpretation for illustrative purposes only. lpaplus.com