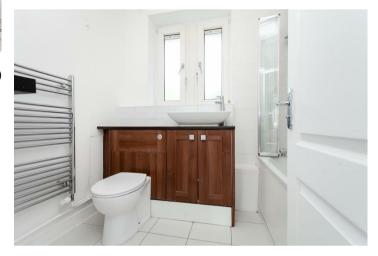

Internally the property is light and spacious throughout with a large reception room, modern fitted kitchen, Two well proportioned bedrooms with laminate flooring throughout and tiled floor in the bathroom.

## Lounge

15'5" x 13'1" (4.7 x 4.0)

Kitchen

Bedroom One

12'5" x 10'2" (3.8 x 3.1)

**Bedroom Two** 

12'9" x 8'6" (3.9 x 2.6)

Bathroom