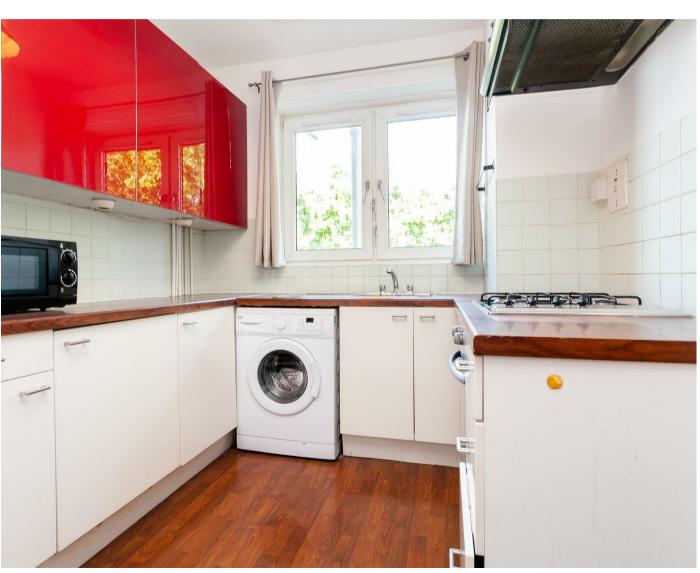

Internally the property is light and spacious throughout with a large reception room, modern fitted kitchen, Two well proportioned bedrooms with laminate flooring throughout and tiled floor in the bathroom.

## Lounge

15'5" x 13'1" (4.7 x 4.0)

Kitchen

Bedroom One

12'5" x 10'2" (3.8 x 3.1)

**Bedroom Two** 

12'9" x 8'6" (3.9 x 2.6)

Bathroom