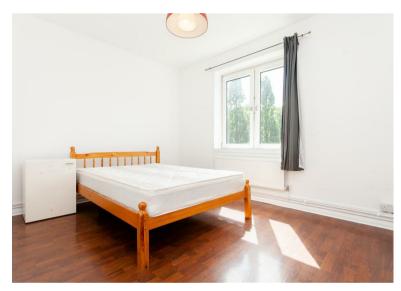

Internally the property is light and spacious throughout with a large reception room, modern fitted kitchen, Two well proportioned bedrooms with laminate flooring throughout and tiled floor in the bathroom.

## Lounge

15'5" x 13'1" (4.7 x 4.0)

Kitchen

Bedroom One

12'5" x 10'2" (3.8 x 3.1)

**Bedroom Two** 

12'9" x 8'6" (3.9 x 2.6)

Bathroom