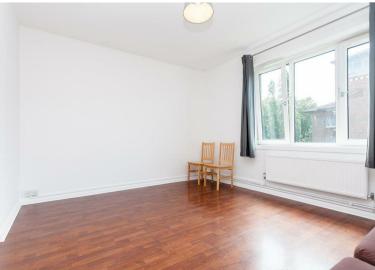

Internally the property is light and spacious throughout with a large reception room, modern fitted kitchen, Two well proportioned bedrooms with laminate flooring throughout and tiled floor in the bathroom.

## Lounge

15'5" x 13'1" (4.7 x 4.0)

Kitchen

Bedroom One

12'5" x 10'2" (3.8 x 3.1)

**Bedroom Two** 

12'9" x 8'6" (3.9 x 2.6)

Bathroom