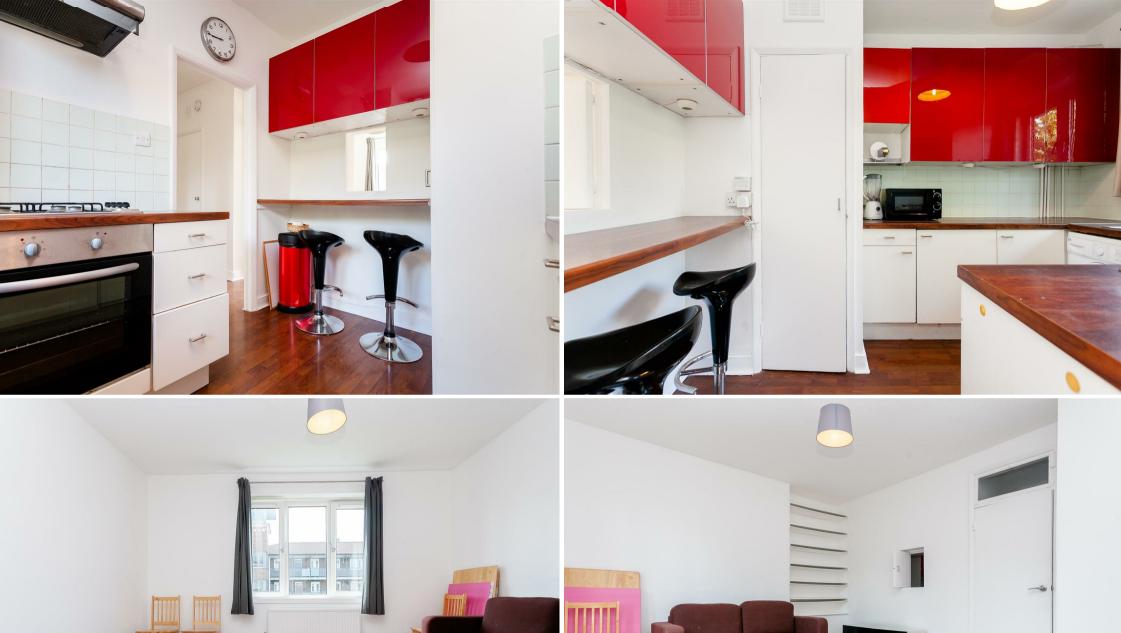

Internally the property is light and spacious throughout with a large reception room, modern fitted kitchen, Two well proportioned bedrooms with laminate flooring throughout and tiled floor in the bathroom.

## Lounge

15'5" x 13'1" (4.7 x 4.0)

Kitchen

Bedroom One

12'5" x 10'2" (3.8 x 3.1)

**Bedroom Two** 

12'9" x 8'6" (3.9 x 2.6)

Bathroom