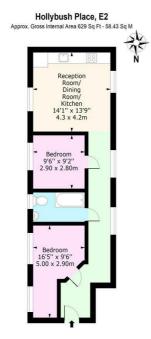

## Lounge/Kitchen

14'1" x 13'9" (4.3 x 4.2)

### Bedroom One

16'4" x 9'6" (5.00 x 2.90)

#### **Bedroom Two**

9'6" x 9'2" (2.90 x 2.80)

#### Bathroom

#### **Material Information**

Tenure: Leasehold

Length Of Lease: Approx. 997 years remaining Annual Service Charge: £957.00 Per Year Annual Ground Rent: £250.00 Per Year

Council Tax Band: B

Second Floor Floor Area 629 Sq Ft - 58.43 Sq M

For Illustration Purposes Only - Not To Scale www.lpaplus.com