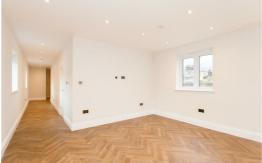

### Bedroom One

16'4" x 9'6" (5.00 x 2.90)

#### **Bedroom Two**

9'6" x 9'2" (2.90 x 2.80)