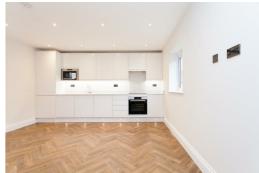

Internally the property offers a very spacious open plan living/kitchen area with herringbone flooring throughout. The property boasts two double bedrooms and a three-piece bathroom suite.

Hollybush Place is offered to the market on a Chain Free basis and really does offer a unique and rare property purchase. An early internal inspection is highly recommended in order to avoid disappointment.

## Lounge/Kitchen

14'1" x 13'9" (4.3 x 4.2)