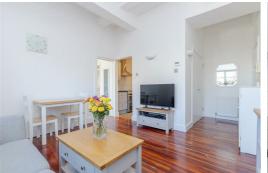

Sunlight Square offers Bright and Spacious Accommodation with a reception/dining area, Modern Fitted Kitchen, Bedroom and contemporary Shower room. This is really one to not be missed.

For more information or to arrange a viewing please do not hesitate to call in and speak with one of our Property Consultants.

# **Reception/Dining** 18'4" x 11'9" (5.6 x 3.6)