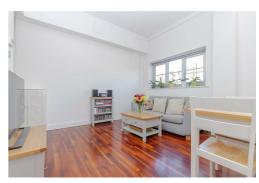

Sunlight Square offers Bright and Spacious Accommodation with a reception/dining area, Modern Fitted Kitchen, Bedroom and contemporary Shower room. This is really one to not be missed.

For more information or to arrange a viewing please do not hesitate to call in and speak with one of our Property Consultants.

# **Reception/Dining** 18'4" x 11'9" (5.6 x 3.6)