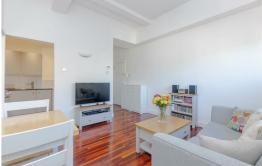

Sunlight Square offers Bright and Spacious Accommodation with a reception/dining area, Modern Fitted Kitchen, Bedroom and contemporary Shower room. This is really one to not be missed.

For more information or to arrange a viewing please do not hesitate to call in and speak with one of our Property Consultants.

# **Reception/Dining** 18'4" x 11'9" (5.6 x 3.6)