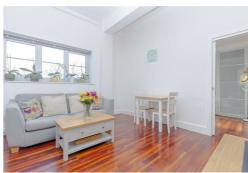

Sunlight Square offers Bright and Spacious Accommodation with a reception/dining area, Modern Fitted Kitchen, Bedroom and contemporary Shower room. This is really one to not be missed.

For more information or to arrange a viewing please do not hesitate to call in and speak with one of our Property Consultants.

# **Reception/Dining** 18'4" x 11'9" (5.6 x 3.6)