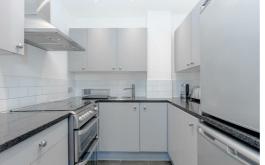

Sunlight Square offers Bright and Spacious Accommodation with a reception/dining area, Modern Fitted Kitchen, Bedroom and contemporary Shower room. This is really one to not be missed.

For more information or to arrange a viewing please do not hesitate to call in and speak with one of our Property Consultants.

### Kitchen

7'2" x 7'2" (2.2 x 2.2)