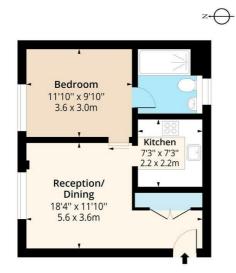

Sunlight Square offers Bright and Spacious Accommodation with a reception/dining area, Modern Fitted Kitchen, Bedroom and contemporary Shower room. This is really one to not be missed.

For more information or to arrange a viewing please do not hesitate to call in and speak with one of our Property Consultants.

# **Reception/Dining** 18'4" x 11'9" (5.6 x 3.6)

### Kitchen

7'2" x 7'2" (2.2 x 2.2)

#### **Bedroom**

11'9" x 9'10" (3.6 x 3.0)

# **Shower Room**

# **Second Floor**

Floor Area 439 Sq Ft - 40.78 Sq M