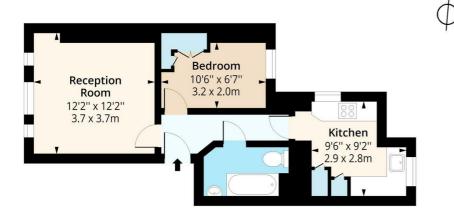

### **Reception Room** 12'1" x 12'1" (3.7 x 3.7)

#### Kitchen

9'6" x 9'2" (2.9 x 2.8)

#### **Bedroom**

10'5" x 6'6" (3.2 x 2.0)

#### Bathroom

## Corfield Street, E2 Approx. Gross Internal Area 424 Sq Ft - 39.39 Sq M

#### **Third Floor**

Floor Area 424 Sq Ft - 39.39 Sq M

Measured according to RICS IPMS2. Floor plan is for illustrative purposes only and is not to scale. Every attempt has been made to ensure the accuracy of the floor plan shown, however all measurements, fixtures, fittings and data shown are an approximate interpretation for illustrative purposes only. 1 sq m = 10.76 sq feet.