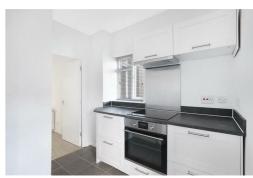

Internally the property is bright and spacious throughout with a good size reception room, Modern fitted kitchen, Double bedroom and a recently refurbished bathroom.

Corfield Street is offered to the market on a CHAIN FREE basis and really is one to not be missed.

#### Kitchen

9'6" x 9'2" (2.9 x 2.8)