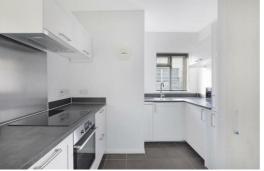

Internally the property is bright and spacious throughout with a good size reception room, Modern fitted kitchen, Double bedroom and a recently refurbished bathroom.

Corfield Street is offered to the market on a CHAIN FREE basis and really is one to not be missed.

#### Kitchen

9'6" x 9'2" (2.9 x 2.8)