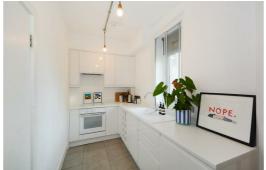

Sunlight Square offers Bright and Spacious Accommodation with a large reception/dining area, Modern Fitted Kitchen, Great size bedroom and contemporary Bathroom. The property is offer to the market on a CHAIN FREE basis.

#### Kitchen

10'2" x 5'6" (3.1 x 1.7)