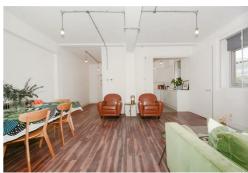

Sunlight Square offers Bright and Spacious Accommodation with a large reception/dining area, Modern Fitted Kitchen, Great size bedroom and contemporary Bathroom. The property is offer to the market on a CHAIN FREE basis.

# Reception Room/Dining Room

17'4" x 13'9" (5.3 x 4.2)