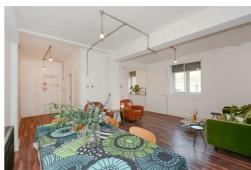

Sunlight Square offers Bright and Spacious Accommodation with a large reception/dining area, Modern Fitted Kitchen, Great size bedroom and contemporary Bathroom. The property is offer to the market on a CHAIN FREE basis.

# Reception Room/Dining Room

17'4" x 13'9" (5.3 x 4.2)