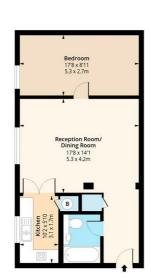

# Reception Room/Dining Room

17'4" x 13'9" (5.3 x 4.2)

#### Kitchen

10'2" x 5'6" (3.1 x 1.7)

#### **Bedroom**

17'4" x 8'10" (5.3 x 2.7)

## **Material Information**

Tenure: Leasehold

Length Of Lease: Approx 99 Years remaining Annual Ground Rent: £150.00 Per year Annual Service Charge: £3,878.24 Per Year

Council Tax Band: D

First Floor Floor Area 603 Sq Ft - 56.02 Sq M