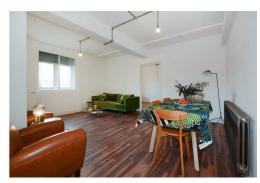

Sunlight Square offers Bright and Spacious Accommodation with a large reception/dining area, Modern Fitted Kitchen, Great size bedroom and contemporary Bathroom. The property is offer to the market on a CHAIN FREE basis.

# Reception Room/Dining Room

17'4" x 13'9" (5.3 x 4.2)