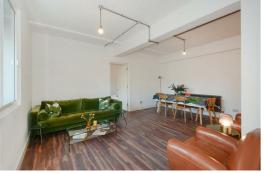

Sunlight Square offers Bright and Spacious Accommodation with a large reception/dining area, Modern Fitted Kitchen, Great size bedroom and contemporary Bathroom. The property is offer to the market on a CHAIN FREE basis.

# Reception Room/Dining Room

17'4" x 13'9" (5.3 x 4.2)