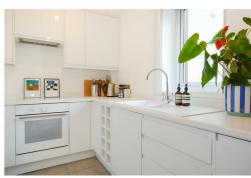

Sunlight Square offers Bright and Spacious Accommodation with a large reception/dining area, Modern Fitted Kitchen, Great size bedroom and contemporary Bathroom. The property is offer to the market on a CHAIN FREE basis.

#### Kitchen

10'2" x 5'6" (3.1 x 1.7)