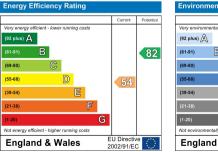

ce Charge: £2,076.00 Council Tax Band: D





# Ainsley Street, E2 Approx. Gross Internal Area 789 Sq Ft - 73.30 Sq M



## **Second Floor** Floor Area 789 Sq Ft - 73.30 Sq M



Measured according to RICS IPMS2. Floor plan is for illustrative purposes only and is not to scale. Every attempt has been made to ensure the accuracy of the floor plan shown, however all measurements, fittings and data shown are an approximate interpretation for illustrative purposes only. 1 sq m = 10.76 sq feet. lpaplus.com Date: 26/10/2023

Bishops Way Kay St Parmiter St Cambridge Heath + Temple St CAMBRIDGE Russia Ln HEATH Young V&A 👜 Bethwall Green B108 ⊖ Bethnal Green A12 Bethnal Green Gardens rfield St Finnis St B135 Bethnal Green lcolm B135 5 Rd Muscleworks Gym Brady Selby St S 107 4 Google Map data ©2024