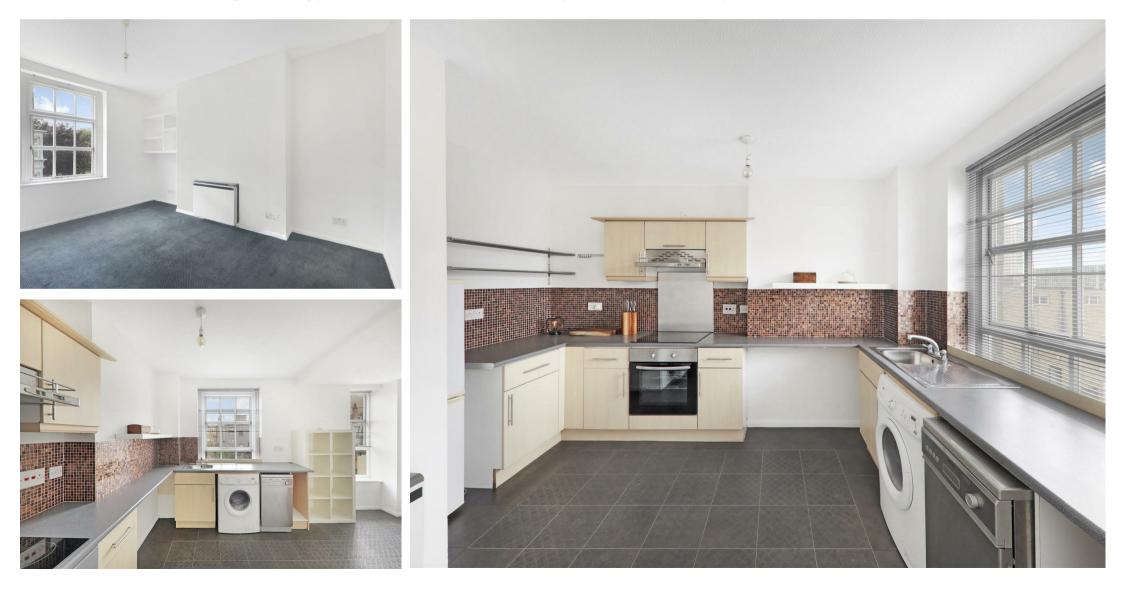

Internally the property has a spacious lounge with separate modern fitted kitchen, Two good size bedrooms and contemporary bathroom. This property is offered to the market on a CHAIN FREE basis.

For more information or to arrange a viewing please do not hesitate to call in and speak with one of our Property Consultants.

#### **Reception Room**

Kitchen

14'9" x 12'5" (4.5 x 3.8)

175-4 115-4

Bedroom One

14'1" x 7'10" (4.3 x 2.4)

Bedroom Two

12'5" x 8'6" (3.8 x 2.6)