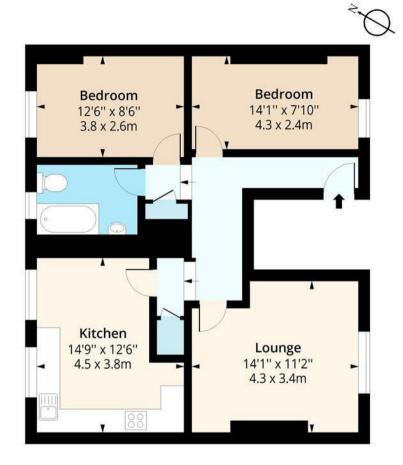

#### **Reception Room**

Kitchen

14'9" x 12'5" (4.5 x 3.8)

175-4 115-4

Bedroom One

14'1" x 7'10" (4.3 x 2.4)

Bedroom Two

12'5" x 8'6" (3.8 x 2.6)

### 14'1" x 11'1" (4.3 x 3.4) Material Information

Tenure: Leasehold Length Of Lease: Approx 88 Years remaining Annual Ground Rent: £150.00 Per year Annual Service Charge: £2,076.00 Council Tax Band: D

# Ainsley Street, E2 Approx. Gross Internal Area 789 Sq Ft - 73.30 Sq M

## **Second Floor** Floor Area 789 Sq Ft - 73.30 Sq M

Measured according to RICS IPMS2. Floor plan is for illustrative purposes only and is not to scale. Every attempt has been made to ensure the accuracy of the floor plan shown, however all measurements, fittings and data shown are an approximate interpretation for illustrative purposes only. 1 sq m = 10.76 sq feet. lpaplus.com Date: 26/10/2023