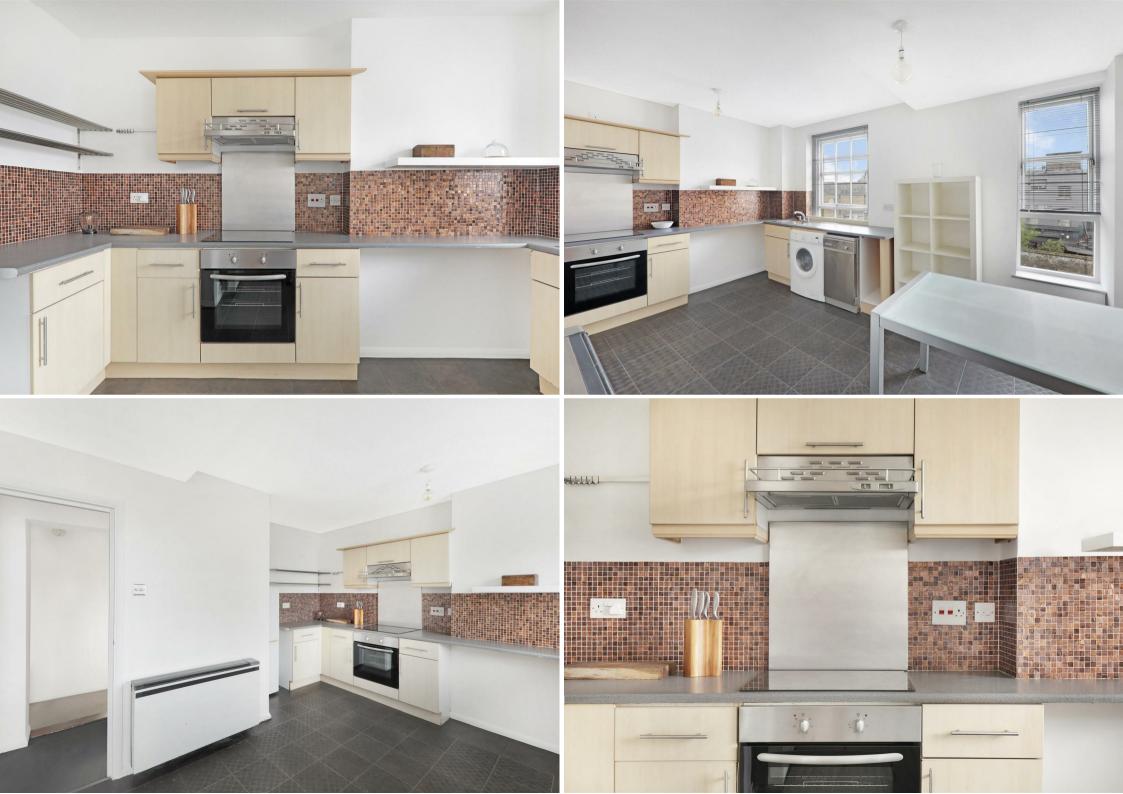

#### **Reception Room**

Kitchen

14'9" x 12'5" (4.5 x 3.8)

175-4 115-4

Bedroom One

14'1" x 7'10" (4.3 x 2.4)

Bedroom Two

12'5" x 8'6" (3.8 x 2.6)