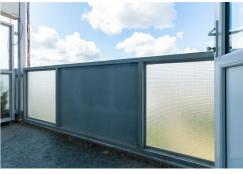

## **Balcony**

Kitchen

19'4" x 5'2" (5.9 x 1.6)

**Bedroom One** 

11'1" × 9'10" (3.4 × 3.0)

**Bedroom Two** 

11'1" x 9'10" (3.4 x 3.0)

**Shower Room** 