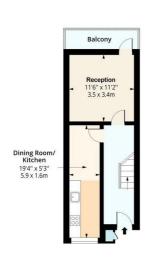

Internally the property is light and spacious throughout with a good size reception room which gives you access to the balcony and a separate kitchen. On the first floor you have two double bedrooms, bathroom and a separate w/c.

# **Reception Room** 11'5" x 11'1" (3.5 x 3.4)

## **Balcony**

Kitchen

19'4" x 5'2" (5.9 x 1.6)

**Bedroom One** 

11'1" × 9'10" (3.4 × 3.0)

**Bedroom Two** 

11'1" x 9'10" (3.4 x 3.0)

**Shower Room** 

#### Withy House, Globe Road, E1 Approx. Gross Internal Area 689 Sq Ft - 64.01 Sq M Approx. Gross Balcony Area 41 Sq Ft - 3.81 Sq M

Ninth Floor Floor Area 338 Sq Ft - 31.40 Sq M

**Tenth Floor** Floor Area 351 Sq Ft - 32.61 Sq M