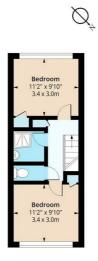

Internally the property is light and spacious throughout with a good size reception room which gives you access to the balcony and a separate kitchen. On the first floor you have two double bedrooms, bathroom and a separate w/c.

## **Balcony**

Kitchen

19'4" x 5'2" (5.9 x 1.6)

**Bedroom One** 

11'1" × 9'10" (3.4 × 3.0)

**Bedroom Two** 

11'1" x 9'10" (3.4 x 3.0)

**Shower Room** 

#### Withy House, Globe Road, E1 Approx. Gross Internal Area 689 Sq Ft - 64.01 Sq M Approx. Gross Balcony Area 41 Sq Ft - 3.81 Sq M

Ninth Floor Floor Area 338 Sq Ft - 31.40 Sq M

**Tenth Floor** Floor Area 351 Sq Ft - 32.61 Sq M