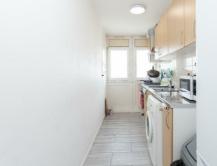

Internally the property is light and spacious throughout with a good size reception room which gives you access to the balcony and a separate kitchen. On the first floor you have two double bedrooms, bathroom and a separate w/c.

## **Balcony**

Kitchen

19'4" x 5'2" (5.9 x 1.6)

**Bedroom One** 

11'1" × 9'10" (3.4 × 3.0)

**Bedroom Two** 

11'1" x 9'10" (3.4 x 3.0)

**Shower Room** 