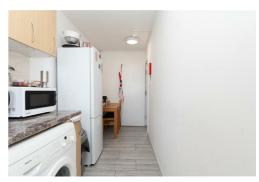

Internally the property is light and spacious throughout with a good size reception room which gives you access to the balcony and a separate kitchen. On the first floor you have two double bedrooms, bathroom and a separate w/c.

## **Balcony**

Kitchen

19'4" x 5'2" (5.9 x 1.6)

**Bedroom One** 

11'1" × 9'10" (3.4 × 3.0)

**Bedroom Two** 

11'1" x 9'10" (3.4 x 3.0)

**Shower Room** 