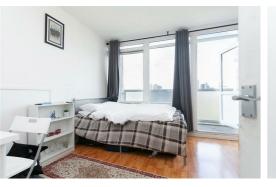

Internally the property is light and spacious throughout with a good size reception room which gives you access to the balcony and a separate kitchen. On the first floor you have two double bedrooms, bathroom and a separate w/c.

# **Reception Room** 11'5" x 11'1" (3.5 x 3.4)