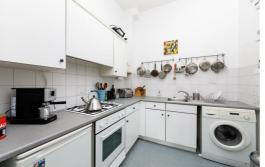

Internally the property offers good sized accommodation and with higher than usual ceilings the property feels light and spacious throughout while there is a small Juliet Balcony off the Reception Room. The Kitchen is off of the lounge which works well for entertaining with the additional benefits of Gas Central Heating and Double Glazing.

# Kitchen

8'2" x 7'6" (2.5 x 2.3)