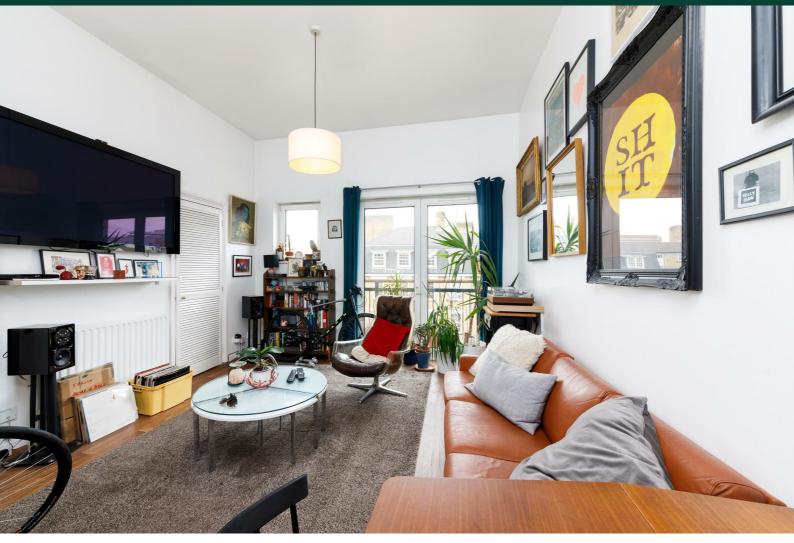

Internally the property offers good sized accommodation and with higher than usual ceilings the property feels light and spacious throughout while there is a small Juliet Balcony off the Reception Room. The Kitchen is off of the lounge which works well for entertaining with the additional benefits of Gas Central Heating and Double Glazing.

# **Reception Room** 13'9" x 12'1" (4.2 x 3.7)