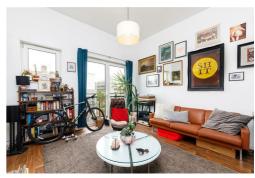

Internally the property offers good sized accommodation and with higher than usual ceilings the property feels light and spacious throughout while there is a small Juliet Balcony off the Reception Room. The Kitchen is off of the lounge which works well for entertaining with the additional benefits of Gas Central Heating and Double Glazing.

# **Reception Room** 13'9" x 12'1" (4.2 x 3.7)