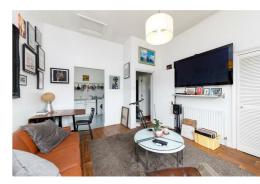

Internally the property offers good sized accommodation and with higher than usual ceilings the property feels light and spacious throughout while there is a small Juliet Balcony off the Reception Room. The Kitchen is off of the lounge which works well for entertaining with the additional benefits of Gas Central Heating and Double Glazing.

# **Reception Room** 13'9" x 12'1" (4.2 x 3.7)