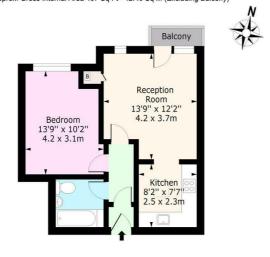

# **Reception Room** 13'9" x 12'1" (4.2 x 3.7)

# Kitchen

8'2" x 7'6" (2.5 x 2.3)

#### **Bedroom**

13'9" x 10'2" (4.2 x 3.1)

### **Bathroom**

# **Material Information**

Tenure: Leasehold

Length Of Lease: Approx 94 Years remaining Annual Ground Rent: £150.00 Per year Annual Service Charge: £1,737.89 Per Year

Council Tax Band: C

Approx. Gross Internal Area 472 Sq Ft - 43.85 Sq M (Including Balcony) Approx. Gross Internal Area 457 Sq Ft - 42.46 Sq M (Excluding Balcony)

## **Third Floor**

Floor Area 457 Sq Ft - 42.46 Sq M

For Illustration Purposes Only - Not To Scale www.lpaplus.com