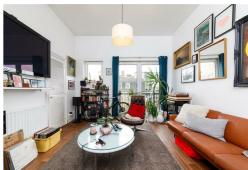

Internally the property offers good sized accommodation and with higher than usual ceilings the property feels light and spacious throughout while there is a small Juliet Balcony off the Reception Room. The Kitchen is off of the lounge which works well for entertaining with the additional benefits of Gas Central Heating and Double Glazing.

# **Reception Room** 13'9" x 12'1" (4.2 x 3.7)