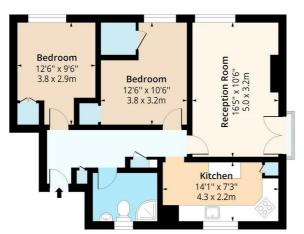

## **Reception Room** 16'4" x 10'5" (5.0 x 3.2)

**Kitchen** 14'1" x 7'2" (4.3 x 2.2 )

**Bedroom One** 12'5" x 10'5" (3.8 x 3.2)

**Bedroom Two** 12'5" x 9'6" (3.8 x 2.9)

**Eleventh Floor** Floor Area 704 Sq Ft - 65.40 Sq M

Measured according to RICS IPM32. Floor plan is for illustrative purposes only and is not to scale. Every attempt has been made to ensure the accuracy of the floor plan shown, however all measurements, fixtures, fittings and data shown are an approximate interpretation for illustrative purposes only. 1 sq m = 10.76 sq feet. [japlus.com] Date: 28/3/2023