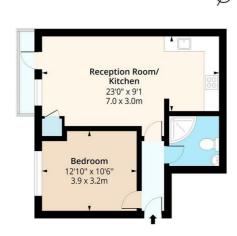

# **Reception Room/Kitchen** 22'11" x 9'10" (7.0 x 3.0)

#### **Bedroom**

12'9" x 10'5" (3.9 x 3.2)

## **Shower Room**

### **Material Information**

Tenure: Leasehold

Length Of Lease: Approx 94 Years remaining Annual Ground Rent: £150.00 Per year Annual Service Charge: £1,800.00 Per Year

Council Tax Band: C

Second Floor Floor Area 492 Sq Ft - 45.71 Sq M