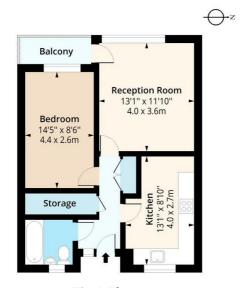

# Reception

13'1" x 11'9" (4.0 x 3.6)

#### Kitchen

13'1" x 8'10" (4.0 x 2.7)

#### **Bedroom**

14'5" x 8'6" (4.4 x 2.6)

# Bathroom

## **Balcony**

# Hind Grove, E14 Approx. Gross Internal Area 533 Sq Ft - 49.52 Sq M (Excluding Balcony) Approx. Gross Internal Area 562 Sq Ft - 52.21 Sq M (Including Balcony)

**First Floor** Floor Area 533 Sq Ft - 49.52 Sq M

Floor plan is for illustrative purposes only and is not to scale. Every attempt has been made to ensure the accuracy of the floor plan shown, however all measurements, fixtures, fittings and data shown are an approximate interpretation for illustrative purposes only.