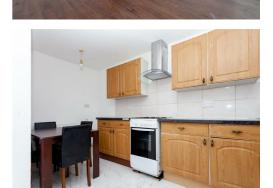

perb array of Local Amenities and an abundance of Shops, Restaurants and Cafes.

Internally the property is presented well with a bright and airy spacious living area, good size kitchen with space to dine and family bathroom.

The property also benefits from its own balcony and is offered to the market on a CHAIN FREE basis.

For more information or to arrange a viewing please do not hesitate to call in and speak with one of our Property Consultants.







# Reception

13'1" x 11'9" (4.0 x 3.6)

#### Kitchen

13'1" x 8'10" (4.0 x 2.7)

#### **Bedroom**

14'5" x 8'6" (4.4 x 2.6)

# Bathroom

## **Balcony**

## **Material Information**

Tenure: Leasehold

Length Of Lease: Approx 104 Years remaining

Annual Ground Rent: £10.00 Per year Annual Service Charge: £1083.27

Council Tax Band: B













# Hind Grove, E14 Approx. Gross Internal Area 533 Sq Ft - 49.52 Sq M (Excluding Balcony) Approx. Gross Internal Area 562 Sq Ft - 52.21 Sq M (Including Balcony)



**First Floor** Floor Area 533 Sq Ft - 49.52 Sq M

Floor plan is for illustrative purposes only and is not to scale. Every attempt has been made to ensure the accuracy of the floor plan shown, however all measurements, fixtures, fittings and data shown are an approximate interpretation for illustrative purposes only.

Inables com