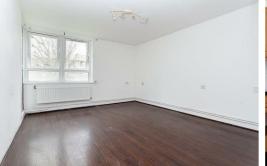

# Reception

13'1" x 11'9" (4.0 x 3.6)

#### **Bedroom**

14'5" x 8'6" (4.4 x 2.6)