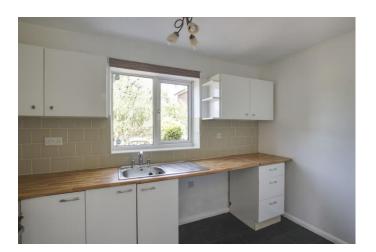

58 Fallow Drive, Eaton Socon, St. Neots, PE19 8QL

- STARTER HOME
- TWO BEDROOMS
- . REDECORATED & NEW CARPETS
- EPC RATING B 70
- ALLOCATED PARKING SPACE
- UPVC WINDOWS

Lovett Sales & Lettings are pleased to present this two bedroom starter home in popular Eaton Socon located just off Monarch Road. Accommodation comprises of entrance hall, kitchen, lounge, two bedrooms and bathroom. Gas radiator central heating. UPVC windows.