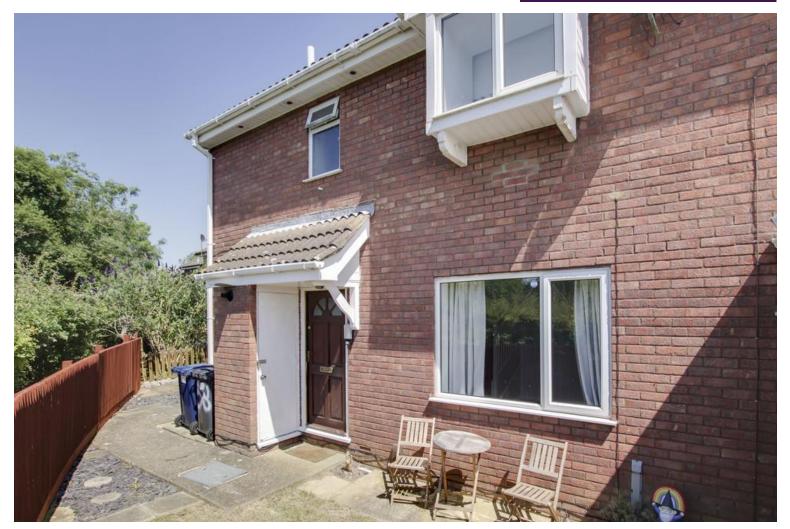

58 Fallow Drive, Eaton Socon, St. Neots, PE19 8QL

- STARTER HOME
- TWO BEDROOMS
- . REDECORATED & NEW CARPETS
- EPC RATING B 70
- ALLOCATED PARKING SPACE
- UPVC WINDOWS

Lovett Sales & Lettings are pleased to present this two bedroom starter home in popular Eaton Socon located just off Monarch Road. Accommodation comprises of entrance hall, kitchen, lounge, two bedrooms and bathroom. Gas radiator central heating. UPVC windows.

Redecorated & new carpets fitted. Allocated parking space. Available now

**EPC Graph** 

WWW.EPC4U.COM