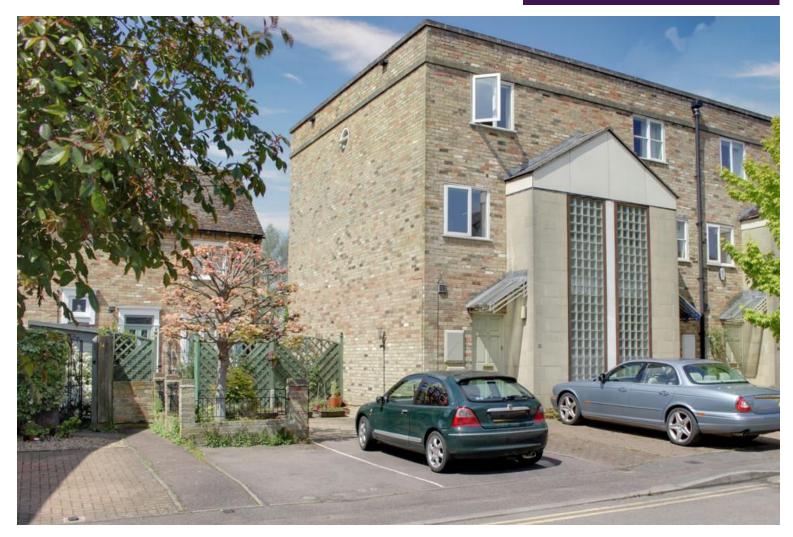

## 30 River Terrace, St. Neots, PE19 2BG

- TOWN HOUSE WITH RIVER VIEWS
- EPC RATING C 69

THREE BEDROOMS

- MOORING FOR MODEST SIZE BOAT
- OFF ROAD PARKING FOR TWO
- OPEN PLAN KITCHEN/DINER

LoveRS ales and Lettings are pleased to offer this three bedroom townhouse overlooking the River Ouse and within walking distance of the town centre. Accommodation comprises of entrance hall, kitchen/dining room & cloakroom on the ground floor. Lounge and bedroom 3/study are on the first floor with lounge window looking out on to the river. The main bedroom, bedroom 2 and shower room are on the top floor. Carpets, curtains, cooker and dishwasher. Off road parking. Outside decking and patio. Available now.