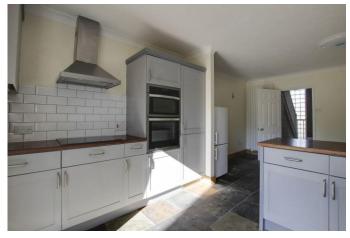

## 30 River Terrace, St. Neots, PE19 2BG

- TOWN HOUSE WITH RIVER VIEWS
- EPC RATING C 69

THREE BEDROOMS

- MOORING FOR MODEST SIZE BOAT
- OFF ROAD PARKING FOR TWO
- OPEN PLAN KITCHEN/DINER

LoveRS ales and Lettings are pleased to offer this three bedroom townhouse overlooking the River Ouse and within walking distance of the town centre. Accommodation comprises of entrance hall, kitchen/dining room & cloakroom on the ground floor. Lounge and bedroom 3/study are on the first floor with lounge window looking out on to the river. The main bedroom, bedroom 2 and shower room are on the top floor. Carpets, curtains, cooker and dishwasher. Off road parking. Outside decking and patio. Available now.