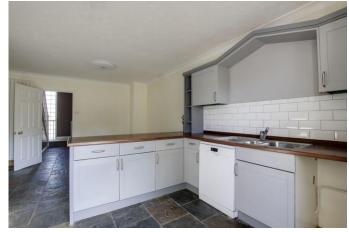

## 30 River Terrace, St. Neots, PE19 2BG

- TOWN HOUSE WITH RIVER VIEWS
- EPC RATING C 69

THREE BEDROOMS

- MOORING FOR MODEST SIZE BOAT
- OFF ROAD PARKING FOR TWO
- OPEN PLAN KITCHEN/DINER

LoveRS ales and Lettings are pleased to offer this three bedroom townhouse overlooking the River Ouse and within walking distance of the town centre. Accommodation comprises of entrance hall, kitchen/dining room & cloakroom on the ground floor. Lounge and bedroom 3/study are on the first floor with lounge window looking out on to the river. The main bedroom, bedroom 2 and shower room are on the top floor. Carpets, curtains, cooker and dishwasher. Off road parking. Outside decking and patio. Available now.