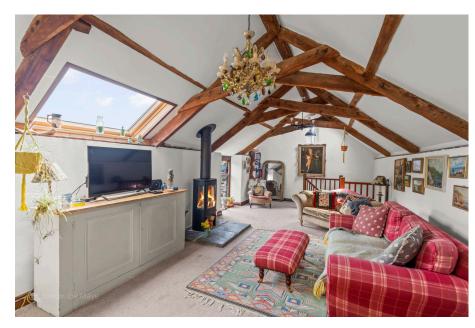

## Brent Hill, HOLBETON, South Devon

Guide Price £445,000

Set on the fringes of the popular South Hams Village of Holbeton, Luscombe Maye present this 3 bedroom semi-detached barn conversion. The property is set within its own private grounds and benefits from 2 parking spaces. The property is very accessible to all of the amenities on offer in the village. The home benefits from double glazing, oil fired central heating, fitted kitchen, family bathroom and en-suite shower room.

- · Period Barn Conversion
- Private gardens and Parking for two vehicles
- Generous size open-plan living area
- Set in desirable South Hams village location
- Kitchen with integrated appliances
- Recently install multifuel burner
- En-suite shower & family bathroom
- · Utility Room
- New timber garden shed
- Level Terrace