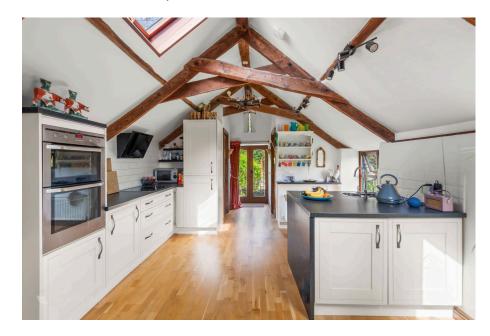

## Brent Hill, HOLBETON, South Devon

Guide Price £445,000

Set on the fringes of the popular South Hams Village of Holbeton, Luscombe Maye present this 3 bedroom semi-detached barn conversion. The property is set within its own private grounds and benefits from 2 parking spaces. The property is very accessible to all of the amenities on offer in the village. The home benefits from double glazing, oil fired central heating, fitted kitchen, family bathroom and en-suite shower room.

- · Period Barn Conversion
- Private gardens and Parking for two vehicles
- Generous size open-plan living area
- Set in desirable South Hams village location
- Kitchen with integrated appliances
- Recently install multifuel burner
- En-suite shower & family bathroom
- · Utility Room
- New timber garden shed
- Level Terrace