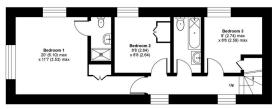

## Brent Hill, Holbeton, Plymouth, PL8

Approximate Area = 918 sq ft / 85 sq m For identification only - Not to scale

GROUND ELOOP

LOWER GROUND FLOOR

Floor plan produced in accordance with RICS Property Measurement Star Property Measurement Starles (PMS2 Residential), @nd