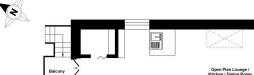

## Brent Hill, Holbeton, Plymouth, PL8

Approximate Area = 918 sq ft / 85 sq m For identification only - Not to scale

GROUND ELOOP

LOWER GROUND FLOOR

Floor plan produced in accordance with RICS Property Measurement Star Property Measurement Starles (PMS2 Residential), @nd