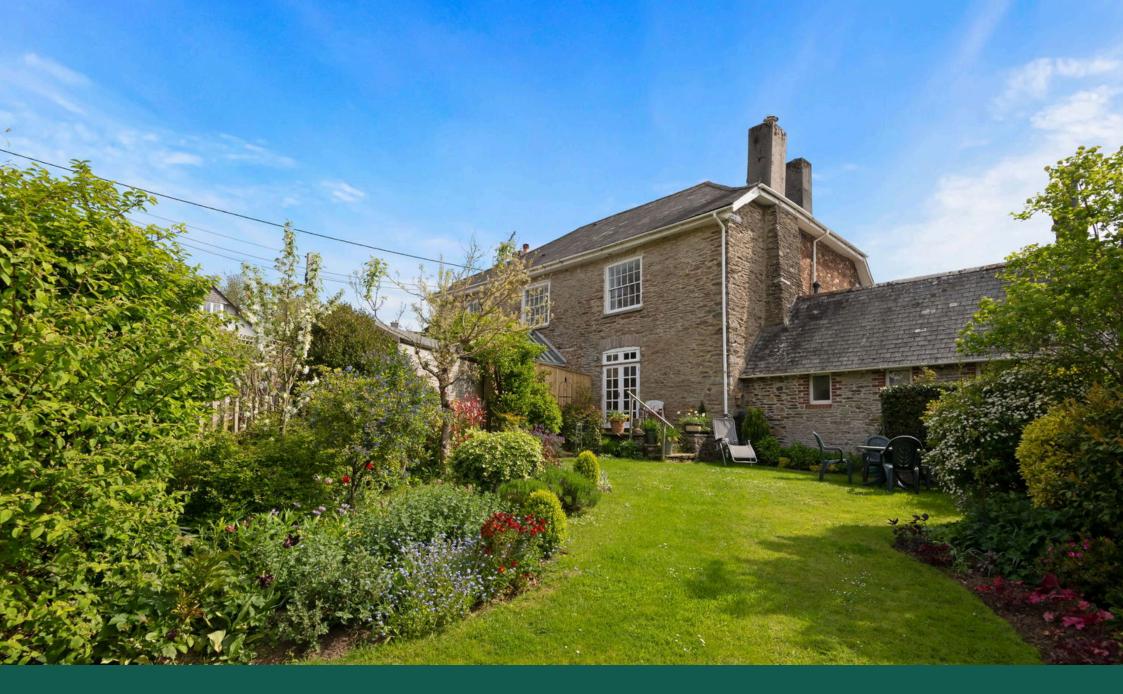

**OUTSIDE** Rear garden with paviored sun terrace outside sitting room, steps down to level lawn with mature borders having a variety of shrubs and trees. Timber summerhouse. Steps up and over a natural stream to hardstanding in front of garage for one vehicle.