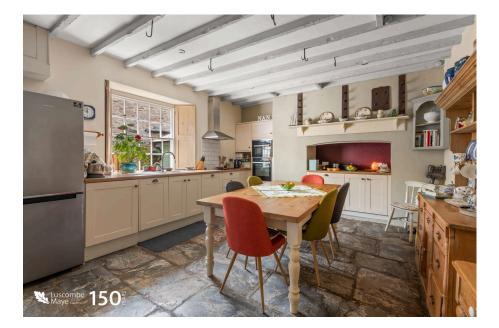

The interiors retain many of their original features with the large traditional farmhouse kitchen and its flagstone floors being a major part of this lovely home. Sitting room with feature fireplace and French doors out to garden and sun terrace.