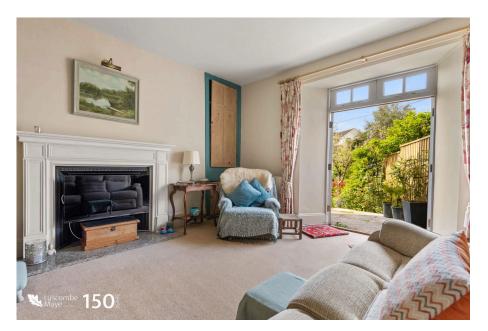

The interiors retain many of their original features with the large traditional farmhouse kitchen and its flagstone floors being a major part of this lovely home. Sitting room with feature fireplace and French doors out to garden and sun terrace.