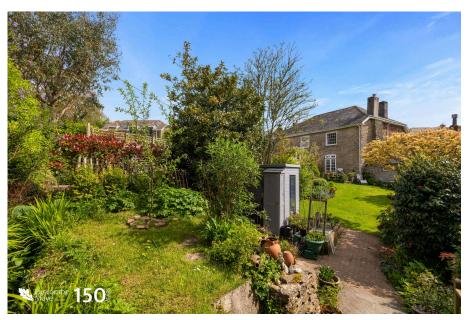

**OUTSIDE** Rear garden with paviored sun terrace outside sitting room, steps down to level lawn with mature borders having a variety of shrubs and trees. Timber summerhouse. Steps up and over a natural stream to hardstanding in front of garage for one vehicle.