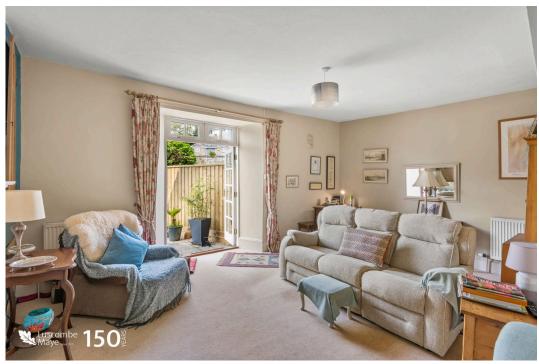

The interiors retain many of their original features with the large traditional farmhouse kitchen and its flagstone floors being a major part of this lovely home. Sitting room with feature fireplace and French doors out to garden and sun terrace.