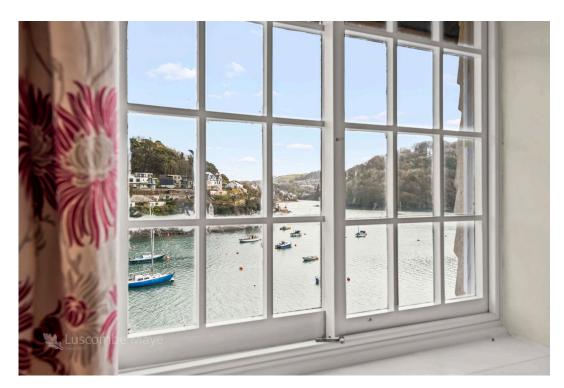

### **Description**

Luscombe Maye are delighted to bring to the market 1, Old Coastguards Cottage, located in a sheltered position overlooking the deep water Pool of the River Yealm. The views from the grounds are arguably the best panoramic views of the river enjoyed by any property on the Yealm.

1 Old Coastguard Cottages is a charming Grade II Listed former Coastguard Cottage that offers the most idyllic and unique estuary lifestyle on the banks of the Yealm Estuary. Access is either via boat, across from Newton Ferrers or along from Noss Mayo or about a 1 mile walk along a path from the south east of Wembury. The home has been very well maintained, renovated and upgraded in recent years to create a lovely three bedroom semi-detached cottage with fabulous views over the deep water pool of the River Yealm.