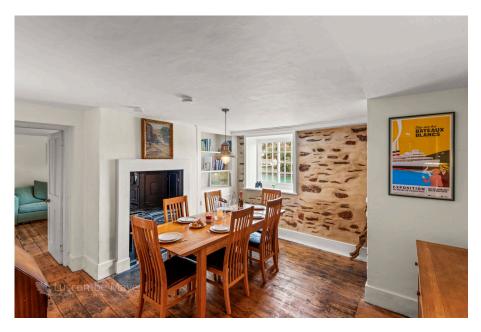

1 Old Coastguard Cottages is a charming Grade II Listed former Coastguard Cottage that offers the most idyllic and unique estuary lifestyle on the banks of the Yealm Estuary. Access is either via boat, across from Newton Ferrers or along from Noss Mayo or about a 1 mile walk along a path from the south east of Wembury. The home has been very well maintained, renovated and upgraded in recent years to create a lovely three bedroom semi-detached cottage with fabulous views over the deep water pool of the River Yealm.

First Floor

Waterside Cottage

· Three Bedrooms

Outhaul Mooring

Private Enclosed Garden

 Front Terrace with **Exceptional Views** 

· Ideal Holiday Let

Potential Turn Key Purchase
Character Features