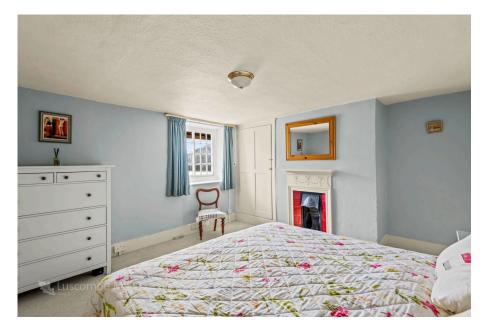

# 1, Old Coastguard Cottages, Wembury, Plymouth, PL9 0EJ Utility Room 2.70 x 2.60 Bedroom 1 4.10 x 3.90 Bedroom 2 4.10 x 3.90 4.20 x 3.90 13'9 x 12'10 13'5 x 12'10 13'5 x 12'10

Illustration for identification purposes only, measurements are approximate, not to scale.

First Floor

Waterside Cottage

· Three Bedrooms

Outhaul Mooring

Private Enclosed Garden

 Front Terrace with **Exceptional Views** 

· Ideal Holiday Let

Potential Turn Key Purchase
Character Features