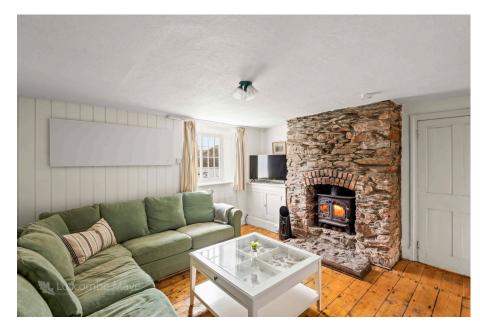

1 Old Coastguard Cottages is a charming Grade II Listed former Coastguard Cottage that offers the most idyllic and unique estuary lifestyle on the banks of the Yealm Estuary. Access is either via boat, across from Newton Ferrers or along from Noss Mayo or about a 1 mile walk along a path from the south east of Wembury. The home has been very well maintained, renovated and upgraded in recent years to create a lovely three bedroom semi-detached cottage with fabulous views over the deep water pool of the River Yealm.

First Floor

Waterside Cottage

· Three Bedrooms

Outhaul Mooring

Private Enclosed Garden

 Front Terrace with **Exceptional Views** 

· Ideal Holiday Let

Potential Turn Key Purchase
Character Features