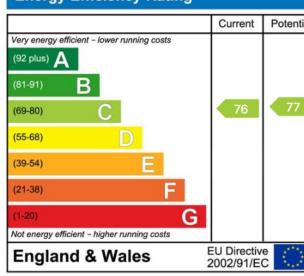

No Chain

**Energy Efficiency Rating** Potential Current Very energy efficient - lower running costs (92 plus) (81-91) B (69-80)(55-68)(39-54)(21 - 38)-G Not energy efficient - higher running costs **EU** Directive **England & Wales** 2002/91/EC