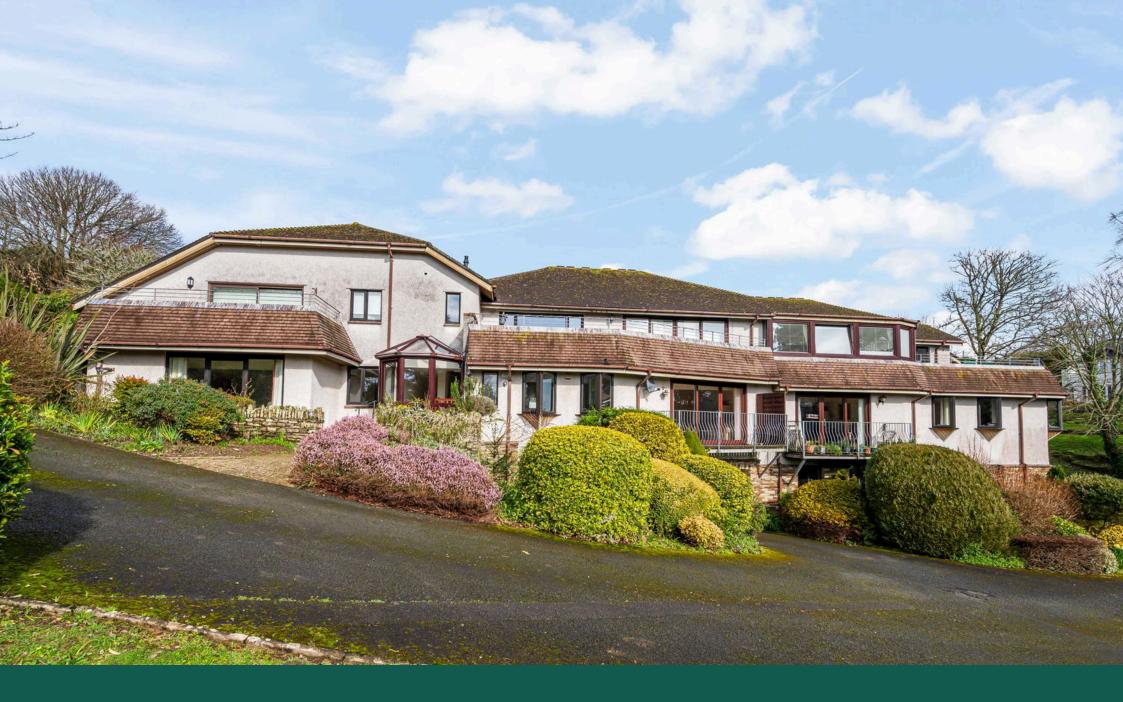

## **Court Road, NEWTON FERRERS, South Devon** Guide Price £550,000

2 2 2 2

**ACCOMMODATION** Apartment number 5 is located in one of the most popular developments on Court Road. Set in beautiful, mature gardens with lovely south facing views towards Noss Mayo. Situated on the ground floor (from the basement car park) this spacious light and airy apartment has two double bedrooms, one with en-suite bathroom and an additional shower room. The front door leads into the entrance hall with deep storage cupboard. The well equipped fitted kitchen has a range of wall and floor units with Miele washing machine, dryer and Miele dishwasher and an integrated fridge/freezer. Twin 'V' shaped windows look out over the village with glimpses of the estuary. A spacious living room with sliding glazed doors to a private, south facing balcony, with views across the communal gardens and estuary views in the distance. The master bedroom has fitted wardrobes and an en-suite bathroom comprising white suite of bath, basin and low level wc. Bedroom two is very large and spacious with fitted wardrobes and views overlooking the rear elevation.

**OUTSIDE** Level ground floor access to the property which sits in beautifully landscaped gardens with a path to a pedestrian gate that opens on to Court Road. Beneath the building is a covered parking area with allocated parking and a lock up storage area. Visitors parking at the rear of the building.

**SITUATION** The apartment enjoys a quiet, elevated position in this sought after valley in the unspoilt South Hams countryside, an Area of Outstanding Natural Beauty.

ADDITIONAL INFORMATION Verified Material Information - further information available by scanning the QR code available in the images or by following the link: https://moverly.com/sale/ UJEXgwSAEo8MxrunX8AiE3/view