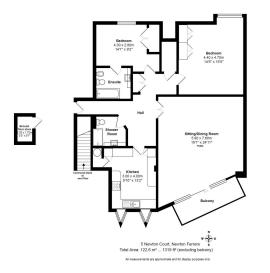

## **Court Road, NEWTON FERRERS, South Devon** Guide Price £550,000

2 2 2 2

**ACCOMMODATION** Apartment number 5 is located in one of the most popular developments on Court Road. Set in beautiful, mature gardens with lovely south facing views towards Noss Mayo. Situated on the ground floor (from the basement car park) this spacious light and airy apartment has two double bedrooms, one with en-suite bathroom and an additional shower room. The front door leads into the entrance hall with deep storage cupboard. The well equipped fitted kitchen has a range of wall and floor units with Miele washing machine, dryer and Miele dishwasher and an integrated fridge/freezer. Twin 'V' shaped windows look out over the village with glimpses of the estuary. A spacious living room with sliding glazed doors to a private, south facing balcony, with views across the communal gardens and estuary views in the distance. The master bedroom has fitted wardrobes and an en-suite bathroom comprising white suite of bath, basin and low level wc. Bedroom two is very large and spacious with fitted wardrobes and views overlooking the rear elevation.

- Level Access Apartment
- South Facing Views
- · Master Bedroom with Ensuite Bathroom
- Shower Room
- Garage Store Room

- Beatiful Mature Gardens
- Large Living Room with Balcony
- Large Double Bedroom Two
- Private Covered Parking