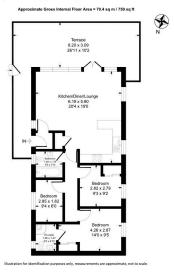

## Briar Hill, NEWTON FERRERS, South Devon

Guide Price £165,000 Page 2 = 1

ACCOMMODATION The Sycamore lodge was built to full residential specifications and finished to a very high standard with many extras. Set in a very private location with commanding south facing village views towards the church and beyond. Three bedrooms, 2 bathrooms and an excellently fitted kitchen. The contemporary accommodation is approached via a few steps and offers three bedrooms, one king size with en-suite shower room and a dressing area and 2 twin rooms plus a family bathroom with shower over the bath. Open plan lounge/kitchen/diner with electric flame effect fire and wall mounted TV. the kitchen area is well equipped with electric oven and gas hob, integral fridge/freezer, dishwasher and washer/dryer, the dining area comfortably seats 6 people.

**OUTSIDE** A terraced area leading the full width of the property at the front allows ample space for alfresco dining. There is under terrace storage area, fitted double storage cupboards and allocated parking for one vehicle.

## Sycamore Lodge, Briar Hill, Newton Ferrers, PL8 1AR

- Fully fitted, well appointed kitchen
- · Three double bedrooms
- En-suite shower room

· Open plan living room

- · Outside terraced area
- Parking
- South facing with views
- · Ideal holiday let