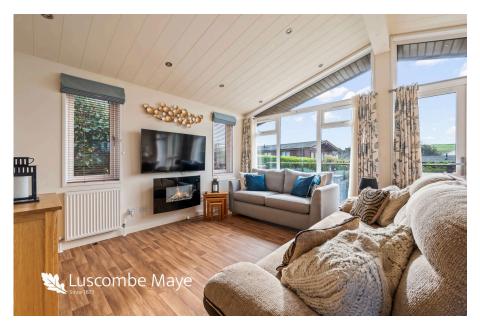

## Briar Hill, NEWTON FERRERS, South Devon

Guide Price £165,000 Page 2 = 1

ACCOMMODATION The Sycamore lodge was built to full residential specifications and finished to a very high standard with many extras. Set in a very private location with commanding south facing village views towards the church and beyond. Three bedrooms, 2 bathrooms and an excellently fitted kitchen. The contemporary accommodation is approached via a few steps and offers three bedrooms, one king size with en-suite shower room and a dressing area and 2 twin rooms plus a family bathroom with shower over the bath. Open plan lounge/kitchen/diner with electric flame effect fire and wall mounted TV. the kitchen area is well equipped with electric oven and gas hob, integral fridge/freezer, dishwasher and washer/dryer, the dining area comfortably seats 6 people.

## Sycamore Lodge, Briar Hill, Newton Ferrers, PL8 1AR

- Fully fitted, well appointed kitchen
- · Three double bedrooms
- En-suite shower room

· Open plan living room

- · Outside terraced area
- Parking
- South facing with views
- · Ideal holiday let