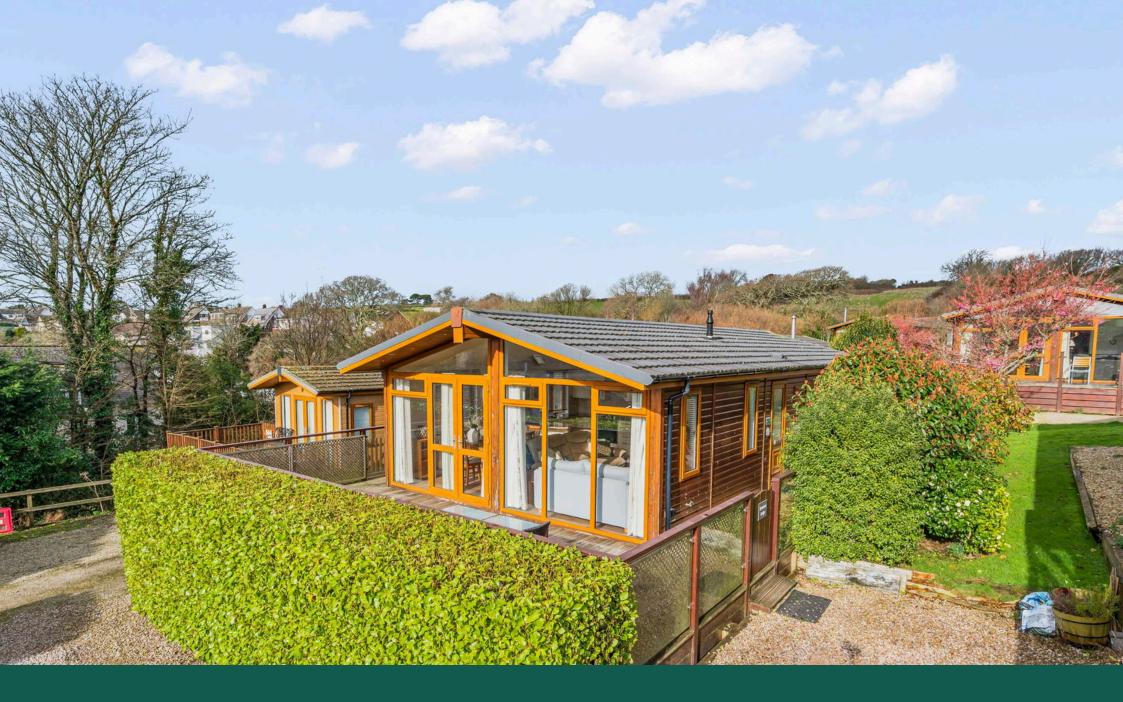

## Briar Hill, NEWTON FERRERS, South Devon

Guide Price £165,000 Page 2 = 1

ACCOMMODATION The Sycamore lodge was built to full residential specifications and finished to a very high standard with many extras. Set in a very private location with commanding south facing village views towards the church and beyond. Three bedrooms, 2 bathrooms and an excellently fitted kitchen. The contemporary accommodation is approached via a few steps and offers three bedrooms, one king size with en-suite shower room and a dressing area and 2 twin rooms plus a family bathroom with shower over the bath. Open plan lounge/kitchen/diner with electric flame effect fire and wall mounted TV. the kitchen area is well equipped with electric oven and gas hob, integral fridge/freezer, dishwasher and washer/dryer, the dining area comfortably seats 6 people.

**OUTSIDE** A terraced area leading the full width of the property at the front allows ample space for alfresco dining. There is under terrace storage area, fitted double storage cupboards and allocated parking for one vehicle.

## Sycamore Lodge, Briar Hill, Newton Ferrers, PL8 1AR

- Fully fitted, well appointed kitchen
- · Three double bedrooms
- En-suite shower room

· Open plan living room

- · Outside terraced area
- Parking
- South facing with views
- · Ideal holiday let