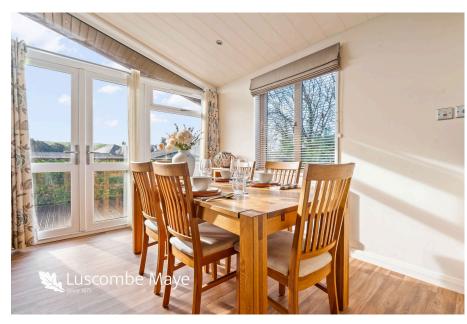

## Briar Hill, NEWTON FERRERS, South Devon

Guide Price £165,000 Page 2 = 1

ACCOMMODATION The Sycamore lodge was built to full residential specifications and finished to a very high standard with many extras. Set in a very private location with commanding south facing village views towards the church and beyond. Three bedrooms, 2 bathrooms and an excellently fitted kitchen. The contemporary accommodation is approached via a few steps and offers three bedrooms, one king size with en-suite shower room and a dressing area and 2 twin rooms plus a family bathroom with shower over the bath. Open plan lounge/kitchen/diner with electric flame effect fire and wall mounted TV. the kitchen area is well equipped with electric oven and gas hob, integral fridge/freezer, dishwasher and washer/dryer, the dining area comfortably seats 6 people.

## Sycamore Lodge, Briar Hill, Newton Ferrers, PL8 1AR

- Fully fitted, well appointed kitchen
- · Three double bedrooms
- En-suite shower room

· Open plan living room

- · Outside terraced area
- Parking
- South facing with views
- · Ideal holiday let