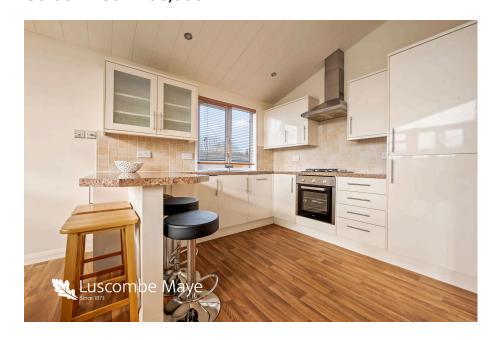

## Briar Hill, NEWTON FERRERS, South Devon

Guide Price £165,000 Page 2 = 1

ACCOMMODATION The Sycamore lodge was built to full residential specifications and finished to a very high standard with many extras. Set in a very private location with commanding south facing village views towards the church and beyond. Three bedrooms, 2 bathrooms and an excellently fitted kitchen. The contemporary accommodation is approached via a few steps and offers three bedrooms, one king size with en-suite shower room and a dressing area and 2 twin rooms plus a family bathroom with shower over the bath. Open plan lounge/kitchen/diner with electric flame effect fire and wall mounted TV. the kitchen area is well equipped with electric oven and gas hob, integral fridge/freezer, dishwasher and washer/dryer, the dining area comfortably seats 6 people.

## Sycamore Lodge, Briar Hill, Newton Ferrers, PL8 1AR

- Fully fitted, well appointed kitchen
- · Three double bedrooms
- En-suite shower room

· Open plan living room

- · Outside terraced area
- Parking
- South facing with views
- · Ideal holiday let