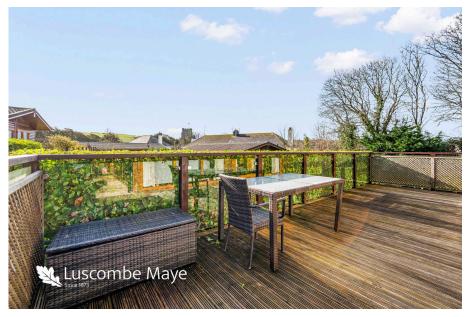

**OUTSIDE** A terraced area leading the full width of the property at the front allows ample space for alfresco dining. There is under terrace storage area, fitted double storage cupboards and allocated parking for one vehicle.

## Sycamore Lodge, Briar Hill, Newton Ferrers, PL8 1AR

- Fully fitted, well appointed kitchen
- · Three double bedrooms
- En-suite shower room

· Open plan living room

- · Outside terraced area
- Parking
- South facing with views
- · Ideal holiday let