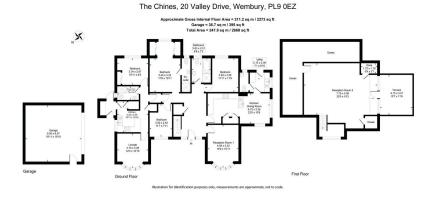

## Valley Drive, WEMBURY, South Devon

Guide Price £575,000

Set within the coastal village of Wembury, this impressive individual four bedroom detached home has been refurbished by the current owners and has the advantage of an additional one bedroom apartment annexe, which could be incorporated back within the main residence, if required. The property boasts a stunning lounge area to the first floor with a balcony offering superb views towards the sea and surrounding countryside, situated in a highly desirable cul-de-sac and is literally minutes away from the local beach and coastal footpaths, within an Area of Outstanding Natural Beauty. A spacious entrance hall leads to the kitchen/dining room with a range of high gloss units and solid wood worktop surfaces, American-style fridge freezer and large 8-hob Range cooker. The room is open plan into the dining area with dual aspect double glazed windows. This area could be enlarged further by easily knocking through into the adjacent lounge/ bedroom to create a truly spacious environment; Utility Room with access door to rear, doorway through to a Cloakroom/WC; On the ground floor there is the master Bedroom with En-suite shower room plus a further 3 additional bedrooms and family bathroom. Also on the ground floor is the Annexe apartment a spacious self-contained unit ideal for multi-generational family use or potential home and income use, comprising briefly of porch; kitchen; inner hall; lounge; bedroom; shower room. Set on a corner plot and at the front of the property is a driveway with parking for two cars. There are a variety of mature shrubs and a pathway leads to the front door. The garden sweeps around to the side of the property where there is a lawned area and flower border. A gate opens to a lower enclosed and sheltered terrace. To the rear is a patio area leading to a substantial stretch of lawn with mature shrubs and herbaceous borders plus a summerhouse. To one side is a vegetable plot. A generous sized double garage and driveway with double width parking. The property is literally minutes away from the local beach and coastal footpaths. Wembury is a very popular coastal village with its beach, primary school, local shops and other amenities and is only about six miles from Plymouth to which there is a good and regular bus service. Verified Material Information further information available by scanning the QR code available in the mages or by following the link https://moverly.com/properties/ PK3R1iH4uCCwtiREix8hri/view#property