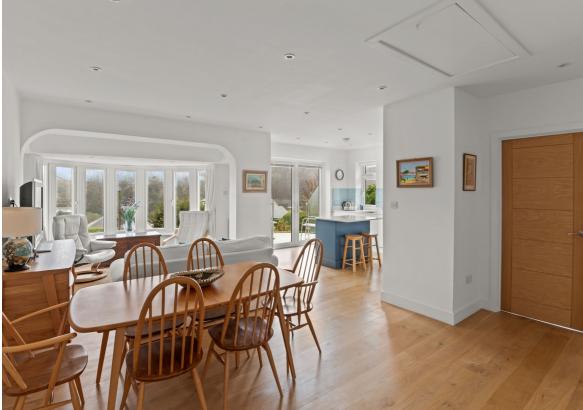

The spacious entrance hall leads into a light and airy open plan living space which features a magnificent bay window, offering a place to sit and admire the glorious views across the Yealm Estuary towards Noss Mayo. The kitchen is sleek and modern, with patio doors that lead to a glazed, south facing balcony. A door leads to a useful utility room and external door to garden.