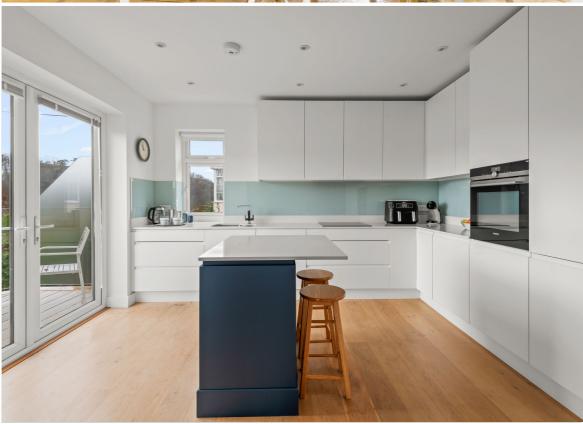

The spacious entrance hall leads into a light and airy open plan living space which features a magnificent bay window, offering a place to sit and admire the glorious views across the Yealm Estuary towards Noss Mayo. The kitchen is sleek and modern, with patio doors that lead to a glazed, south facing balcony. A door leads to a useful utility room and external door to garden.