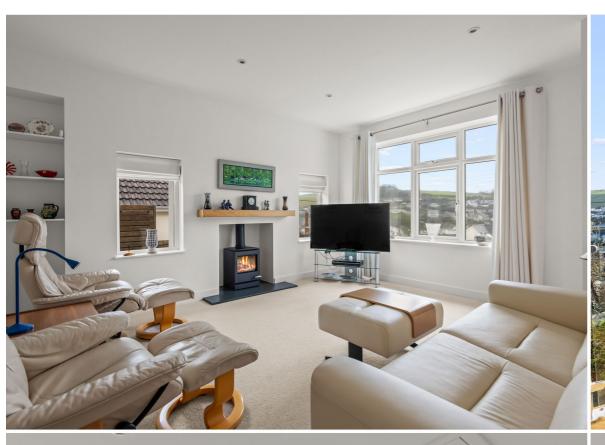

The spacious entrance hall leads into a light and airy open plan living space which features a magnificent bay window, offering a place to sit and admire the glorious views across the Yealm Estuary towards Noss Mayo. The kitchen is sleek and modern, with patio doors that lead to a glazed, south facing balcony. A door leads to a useful utility room and external door to garden.

An elegant, dual aspect lounge overlooks the front garden.

The primary suite provides a stylish en-suite bath and shower room, with a view across a sheltered, Mediterranean style courtyard to the garden beyond. There are two further double bedrooms, each with a shower room and a versatile space at the heart of the home, currently used as a study/music room, but could be utilised as a dressing room for the 2nd bedroom.