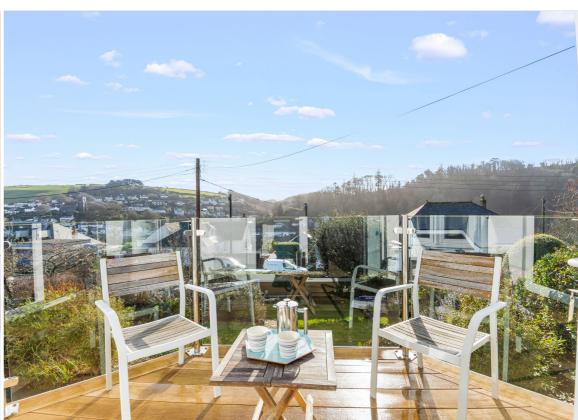

The spacious entrance hall leads into a light and airy open plan living space which features a magnificent bay window, offering a place to sit and admire the glorious views across the Yealm Estuary towards Noss Mayo. The kitchen is sleek and modern, with patio doors that lead to a glazed, south facing balcony. A door leads to a useful utility room and external door to garden.