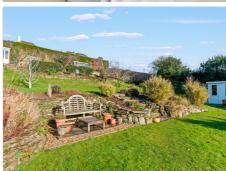

Outside the front garden is gently terraced and a well-stocked shrubbery/flower bed flanks the long driveway that leads to a detached single garage with double doors, above which is the one bedroom annex. The garden to the rear is extensive with a number of fruit trees, shrubs and productive vegetable patch.