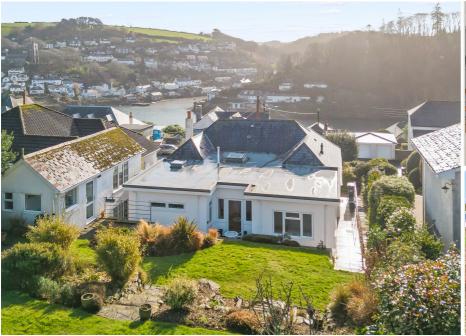

Newton Ferrers, Devon, PL8 1BQ

A wonderful opportunity to acquire a recently extended and modernised, south facing, detached 4 bedroom property, close to village centre, situated in an elevated position with magnificent views across the River Yealm towards Noss Mayo.

## Newton Ferrers, Devon, PL8 1BQ

Luscombe Maye is delighted to bring to the market this delightful 1920s, 3 bedroom bungalow with detached one bedroom annex, set within a large garden. The property recently underwent an extensive renovation, and is finished to a very high standard, with potential to extend again into the loft, subject to planning permission.

Outside the front garden is gently terraced and a well-stocked shrubbery/flower bed flanks the long driveway that leads to a detached single garage with double doors, above which is the one bedroom annex. The garden to the rear is extensive with a number of fruit trees, shrubs and productive vegetable patch.